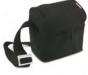

#### **ALLEGRA 30**

Allegra-30 messenger bag is a multifunctional everyday bag, with a super protective removable DSLR/Mirrorless insert and a 13" laptop slip pocket. Insert carries a DSLR /Mirrorless with attached zoom lens and additional lens.

- Removable anti-shock camera insert fits a DSLR/ Mirrorless with attached zoom lens and additional lens, while bag holds personal gear.
- 2 Remove the insert and you have a trendy everyday messenger bag.
- 3 Fits up to 13" laptop inside a designated protective
- 4 Interior zipper pockets secure your valuable accessories.
- 5 The bag's flap features an internal quick-draw zippered pocket for a smartphone or a media player.
- 6 Specially designed anti-rain flap.
- 1 Includes comfortable carrying handle which doubles as a trolley strap.
- 8 Embossed metal buckle and etched metal zipperheads provide a unique look and feel.

Shock Monopod Connection Repellant

9.45"

L:35.5 cm W:13 cm H:24 cm

15.35"

Laptop

Compatible

L:39 cm W:14 cm H:24.5 cm

5.51"

0.86 kg

MB SV-M-30BB BLACK

MB SV-M-30DV DOVE

MB SV-M-30BI