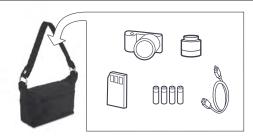

#### **BRAVO 30**

The Bravo-30 backpack is a multifunctional bag for everyday activity. It comes with a super protective removable camera insert that carries a DSLR/Mirrorless with attached standard zoom lens and additional lens, and a 13" laptop slip pocket.

- 1 Removable anti-shock camera insert fits a DSLR/ Mirrorless with attached standard zoom lens and additional lens, while bag holds personal gear.
- Remove the insert and you have a trendy everyday backpack.
- 3 Holds up to 13" laptop or any tablet inside a designated protective sleeve.
- Interior zipper pockets secure your valuable accessories.
- The bag's flap features an internal quick-draw zippered pocket for a smartphone or a media player.
- Various-sized pockets are located around the bag, allowing you immediate access to your personal belongings.
- A side-pocket with top-securing strap allows you to connect a tripod/umbrella to your bag (best for Manfrotto Compact tripods' series).
- 3 Carrying options include a padded back-support with adjustable shoulder straps system, and a topcarry handle for an easy grip.
- 9 Embossed metal buckle and etched metal zipperheads provide a unique look and feel.