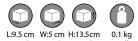

#### PICCOLO 5

The Piccolo-5 pouch is a small hard-shell case for medium point-and-shoot camera. Soft interior lining protects LCD screen, while durable & water repellent materials keep water out.

- 1 The outer frame is designed to provide impactprotection for camera.
- 2 Adjustable strap provides various carrying options (e.g. belt, neck etc.).

# SPACE FOR YOUR +PERSONALITY

Water Repellant

luggage

3.74"

4.72"

L:8 cm W:4.5 cm H:12 cm

1.77"

1.97"