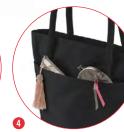

#### **DIVA 15**

Diva-15 tote is a stylish everyday bag, coming with a super protective removable camera insert that carries a Mirrorless camera with attached zoom lens and additional lens.

- 1 Removable anti-shock camera insert, fits a Mirrorless camera with attached zoom lens and additional lens, while bag holds personal stuff.
- 2 Remove the insert and you have a trendy everyday tote bag.
- 3 Holds up to 10" Notebook or Tablet.
- 4 Plenty of accessible pockets to organize your accessories, such as smartphone, wallet, keys, etc.
- 5 Etched metal zipper-heads provide a unique look