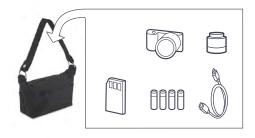

#### **BRAVO 30**

The Bravo-30 backpack is a multifunctional bag for everyday activity. It comes with a super protective removable camera insert that carries a DSLR/Mirrorless with attached standard zoom lens and additional lens, and a 13" laptop slip pocket.

- 1 Removable anti-shock camera insert fits a DSLR/ Mirrorless with attached standard zoom lens and additional lens, while bag holds personal gear.
- Remove the insert and you have a trendy everyday backpack.
- 3 Holds up to 13" laptop or any tablet inside a designated protective sleeve.
- Interior zipper pockets secure your valuable accessories.
- The bag's flap features an internal quick-draw zippered pocket for a smartphone or a media player.
- Various-sized pockets are located around the bag, allowing you immediate access to your personal belongings.
- A side-pocket with top-securing strap allows you to connect a tripod/umbrella to your bag (best for Manfrotto Compact tripods' series).
- 3 Carrying options include a padded back-support with adjustable shoulder straps system, and a topcarry handle for an easy grip.
- 9 Embossed metal buckle and etched metal zipperheads provide a unique look and feel.