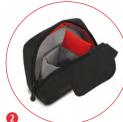

#### **ALLEGRA 10**

Allegra-10 messenger bag is a multifunctional everyday bag, with a super protective removable DSLR/Mirrorless camera insert and an 11" Notebook slip pocket. Insert carries a DSLR/Mirrorless camera with attached zoom lens and additional lens.

- Removable anti-shock camera insert fits a DSLR/ Mirrorless camera with attached zoom lens and additional lens, while bag holds personal gear.
- 2 Remove the insert and you have a trendy everyday messenger bag.
- 3 Fits up to 11" Notebook or Tablet inside a designated protective sleeve.
- 4 Interior zipper pockets secure your valuable accessories.
- 5 The bag's flap features an internal quick-draw zippered pocket for a smartphone or a media player.
- 6 Specially designed anti-rain flap.
- 1 Includes comfortable carrying handle which doubles as a trolley strap.
- 8 Embossed metal buckle and etched metal zipperheads provide a unique look and feel.