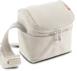

#### **ALLEGRA 30**

Allegra-30 messenger bag is a multifunctional everyday bag, with a super protective removable DSLR/Mirrorless insert and a 13" laptop slip pocket. Insert carries a DSLR /Mirrorless with attached zoom lens and additional lens.

- Removable anti-shock camera insert fits a DSLR/ Mirrorless with attached zoom lens and additional lens, while bag holds personal gear.
- 2 Remove the insert and you have a trendy everyday messenger bag.
- 3 Fits up to 13" laptop inside a designated protective
- 4 Interior zipper pockets secure your valuable accessories.
- 5 The bag's flap features an internal quick-draw zippered pocket for a smartphone or a media player.
- 6 Specially designed anti-rain flap.
- 1 Includes comfortable carrying handle which doubles as a trolley strap.
- 8 Embossed metal buckle and etched metal zipperheads provide a unique look and feel.

Shock Monopod Connection Repellant

9.45"

L:35.5 cm W:13 cm H:24 cm

15.35"

Laptop

Compatible

L:39 cm W:14 cm H:24.5 cm

5.51"

0.86 kg

MB SV-M-30BB BLACK

MB SV-M-30DV DOVE

MB SV-M-30BI