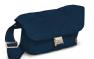

#### **BRIO 10**

Brio-10 sling is a multifunctional bag for everyday activity, It comes with a super protective removable camera insert that carries a Mirrorless camera with attached zoom lens and additional lens.

- 1 Removable anti-shock camera insert fits a Mirrorless camera with attached zoom lens and additional lens, while bag holds personal gear.
- 2 Remove the insert and you have a trendy everyday
- 3 Holds up to 11" Notebook or Tablet inside a designated protective sleeve.
- 4 Interior zipper pockets secure your valuable accessories.
- 5 Zipped exterior pockets for personal gear.
- 6 Carrying options include padded back support + side-carry handle + stabilizing side strap for adjusting weight.
- 1 Etched metal zipper-heads provide a unique look and feel.

Shock

L:23 cm W:14 cm H:36 cm

14.17"

Water

Repellant

9.84"

L:25 cm W:15 cm H:44 cm

5.91"