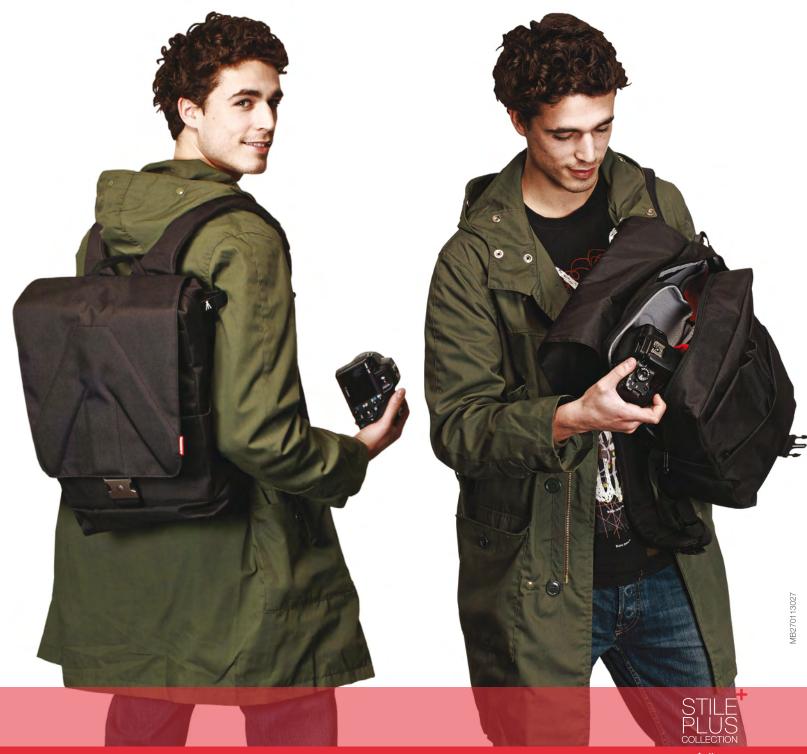

#### **BRAVO 30**

The Bravo-30 backpack is a multifunctional bag for everyday activity. It comes with a super protective removable camera insert that carries a DSLR/Mirrorless with attached standard zoom lens and additional lens, and a 13" laptop slip pocket.

- 1 Removable anti-shock camera insert fits a DSLR/ Mirrorless with attached standard zoom lens and additional lens, while bag holds personal gear.
- Remove the insert and you have a trendy everyday backpack.
- 3 Holds up to 13" laptop or any tablet inside a designated protective sleeve.
- Interior zipper pockets secure your valuable accessories.
- The bag's flap features an internal quick-draw zippered pocket for a smartphone or a media player.
- Various-sized pockets are located around the bag, allowing you immediate access to your personal belongings.
- A side-pocket with top-securing strap allows you to connect a tripod/umbrella to your bag (best for Manfrotto Compact tripods' series).
- 3 Carrying options include a padded back-support with adjustable shoulder straps system, and a topcarry handle for an easy grip.
- 9 Embossed metal buckle and etched metal zipperheads provide a unique look and feel.