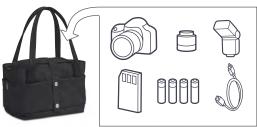

#### **BRAVO 30**

The Bravo-30 backpack is a multifunctional bag for everyday activity. It comes with a super protective removable camera insert that carries a DSLR/Mirrorless with attached standard zoom lens and additional lens, and a 13" laptop slip pocket.

- 1 Removable anti-shock camera insert fits a DSLR/ Mirrorless with attached standard zoom lens and additional lens, while bag holds personal gear.
- Remove the insert and you have a trendy everyday backpack.
- 3 Holds up to 13" laptop or any tablet inside a designated protective sleeve.
- Interior zipper pockets secure your valuable accessories.
- The bag's flap features an internal quick-draw zippered pocket for a smartphone or a media player.
- Various-sized pockets are located around the bag, allowing you immediate access to your personal belongings.
- A side-pocket with top-securing strap allows you to connect a tripod/umbrella to your bag (best for Manfrotto Compact tripods' series).
- 3 Carrying options include a padded back-support with adjustable shoulder straps system, and a topcarry handle for an easy grip.
- 9 Embossed metal buckle and etched metal zipperheads provide a unique look and feel.