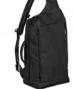

#### **BRIO 10**

Brio-10 sling is a multifunctional bag for everyday activity, It comes with a super protective removable camera insert that carries a Mirrorless camera with attached zoom lens and additional lens.

- 1 Removable anti-shock camera insert fits a Mirrorless camera with attached zoom lens and additional lens, while bag holds personal gear.
- 2 Remove the insert and you have a trendy everyday
- 3 Holds up to 11" Notebook or Tablet inside a designated protective sleeve.
- 4 Interior zipper pockets secure your valuable accessories.
- 5 Zipped exterior pockets for personal gear.
- 6 Carrying options include padded back support + side-carry handle + stabilizing side strap for adjusting weight.
- 1 Etched metal zipper-heads provide a unique look and feel.