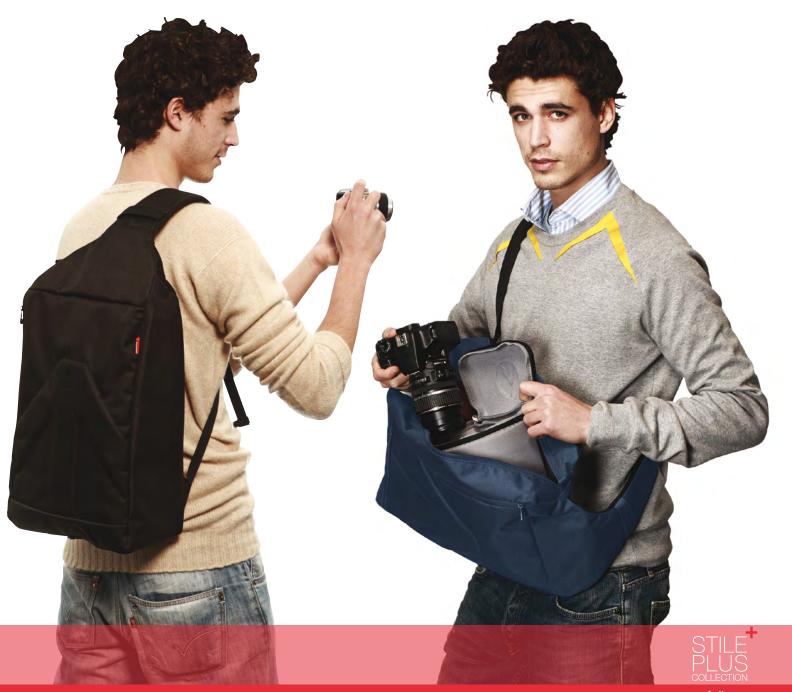

# **SLINGS**

Stile+ slings are multifunctional everyday sling bags, which combine style, comfort and ease of access to your camera and gear on the go. The extra padded removable insert provides protection and versatility – camera bag or everyday bag – it's up to you.

#### **BRIO 10**

Brio-10 sling is a multifunctional bag for everyday activity, It comes with a super protective removable camera insert that carries a Mirrorless camera with attached zoom lens and additional lens.