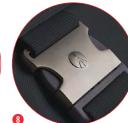

- 1 Removable anti-shock camera insert fits a DSLR/ Mirrorless with attached standard zoom lens and additional lens, while bag holds personal gear.
- Remove the insert and you have a trendy everyday backpack.
- 3 Holds up to 13" laptop or any tablet inside a designated protective sleeve.
- Interior zipper pockets secure your valuable accessories.
- The bag's flap features an internal quick-draw zippered pocket for a smartphone or a media player.
- Various-sized pockets are located around the bag, allowing you immediate access to your personal belongings.
- A side-pocket with top-securing strap allows you to connect a tripod/umbrella to your bag (best for Manfrotto Compact tripods' series).
- 3 Carrying options include a padded back-support with adjustable shoulder straps system, and a topcarry handle for an easy grip.
- 9 Embossed metal buckle and etched metal zipperheads provide a unique look and feel.