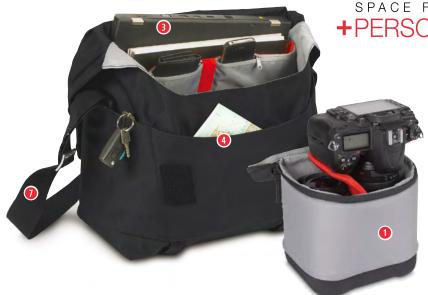

#### **ALLEGRA 10**

Allegra-10 messenger bag is a multifunctional everyday bag, with a super protective removable DSLR/Mirrorless camera insert and an 11" Notebook slip pocket. Insert carries a DSLR/Mirrorless camera with attached zoom lens and additional lens.

- Removable anti-shock camera insert fits a DSLR/ Mirrorless camera with attached zoom lens and additional lens, while bag holds personal gear.
- 2 Remove the insert and you have a trendy everyday messenger bag.
- 3 Fits up to 11" Notebook or Tablet inside a designated protective sleeve.
- 4 Interior zipper pockets secure your valuable accessories.
- 5 The bag's flap features an internal quick-draw zippered pocket for a smartphone or a media player.
- 6 Specially designed anti-rain flap.
- 1 Includes comfortable carrying handle which doubles as a trolley strap.
- 8 Embossed metal buckle and etched metal zipperheads provide a unique look and feel.