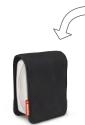

#### PICCOLO 3

The Piccolo-3 pouch is a small hard-shell case for compact point-and-shoot camera. Soft interior lining protects LCD screen, while durable & water repellent materials keep water out.

- 1 The outer frame is designed to provide impactprotection for camera.
- 2 Adjustable strap provides various carrying options (e.g. belt, neck etc.).

SPACE FOR YOUR +PERSONALITY

L:7.5 cm W:4 cm H:11 cm

1.57"

4.33"

Repellant

3.54"

L:9 cm W:5 cm H:12.5cm

1.97"