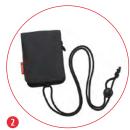

#### PICCOLO 1

The Piccolo-1 pouch is a small hard-shell case for ultra compact point-and-shoot camera. Soft interior lining protects LCD screen, while durable & water repellent materials keep water out.

- 1 The outer frame is designed to provide impactprotection for camera.
- 2 Adjustable strap provides various carrying options (e.g. belt, neck etc.).

SPACE FOR YOUR +PERSONALITY

Repellant

3.15"

L:6.5 cm W:3 cm H:10 cm