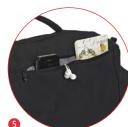

- 1 Removable anti-shock camera insert fits a DSLR/ Mirrorless with attached standard zoom lens and additional lens, while bag holds personal gear.
- Remove the insert and you have a trendy everyday backpack.
- 3 Holds up to 13" laptop or any tablet inside a designated protective sleeve.
- Interior zipper pockets secure your valuable accessories.
- The bag's flap features an internal quick-draw zippered pocket for a smartphone or a media player.
- Various-sized pockets are located around the bag, allowing you immediate access to your personal belongings.
- A side-pocket with top-securing strap allows you to connect a tripod/umbrella to your bag (best for Manfrotto Compact tripods' series).
- 3 Carrying options include a padded back-support with adjustable shoulder straps system, and a topcarry handle for an easy grip.
- 9 Embossed metal buckle and etched metal zipperheads provide a unique look and feel.