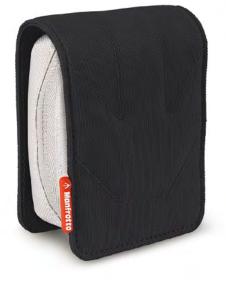

#### PICCOLO 3

The Piccolo-3 pouch is a small hard-shell case for compact point-and-shoot camera. Soft interior lining protects LCD screen, while durable & water repellent materials keep water out.

- 1 The outer frame is designed to provide impactprotection for camera.
- 2 Adjustable strap provides various carrying options (e.g. belt, neck etc.).

SPACE FOR YOUR +PERSONALITY

L:7.5 cm W:4 cm H:11 cm

1.57"

4.33"

Repellant

3.54"

L:9 cm W:5 cm H:12.5cm

1.97"