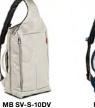

#### **BRIO 10**

Brio-10 sling is a multifunctional bag for everyday activity, It comes with a super protective removable camera insert that carries a Mirrorless camera with attached zoom lens and additional lens.

- 1 Removable anti-shock camera insert fits a Mirrorless camera with attached zoom lens and additional lens, while bag holds personal gear.
- 2 Remove the insert and you have a trendy everyday
- 3 Holds up to 11" Notebook or Tablet inside a designated protective sleeve.
- 4 Interior zipper pockets secure your valuable accessories.
- 5 Zipped exterior pockets for personal gear.
- 6 Carrying options include padded back support + side-carry handle + stabilizing side strap for adjusting weight.
- 1 Etched metal zipper-heads provide a unique look and feel.

17.32"

MB SV-S-10BB