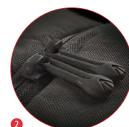

- 1 Removable anti-shock camera insert fits a DSLR/ Mirrorless with attached standard zoom lens and additional lens, while bag holds personal gear.
- Remove the insert and you have a trendy everyday backpack.
- 3 Holds up to 13" laptop or any tablet inside a designated protective sleeve.
- Interior zipper pockets secure your valuable accessories.
- The bag's flap features an internal quick-draw zippered pocket for a smartphone or a media player.
- Various-sized pockets are located around the bag, allowing you immediate access to your personal belongings.
- A side-pocket with top-securing strap allows you to connect a tripod/umbrella to your bag (best for Manfrotto Compact tripods' series).
- 3 Carrying options include a padded back-support with adjustable shoulder straps system, and a topcarry handle for an easy grip.
- 9 Embossed metal buckle and etched metal zipperheads provide a unique look and feel.