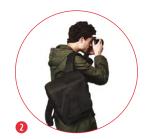

#### **BRAVO 30**

The Bravo-30 backpack is a multifunctional bag for everyday activity. It comes with a super protective removable camera insert that carries a DSLR/Mirrorless with attached standard zoom lens and additional lens, and a 13" laptop slip pocket.