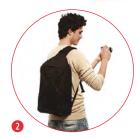

#### **BRAVO 30**

The Bravo-30 backpack is a multifunctional bag for everyday activity. It comes with a super protective removable camera insert that carries a DSLR/Mirrorless with attached standard zoom lens and additional lens, and a 13" laptop slip pocket.

- 1 Removable anti-shock camera insert fits a DSLR/ Mirrorless with attached standard zoom lens and additional lens, while bag holds personal gear.
- Remove the insert and you have a trendy everyday backpack.
- 3 Holds up to 13" laptop or any tablet inside a designated protective sleeve.
- Interior zipper pockets secure your valuable accessories.
- The bag's flap features an internal quick-draw zippered pocket for a smartphone or a media player.
- Various-sized pockets are located around the bag, allowing you immediate access to your personal belongings.
- A side-pocket with top-securing strap allows you to connect a tripod/umbrella to your bag (best for Manfrotto Compact tripods' series).
- 3 Carrying options include a padded back-support with adjustable shoulder straps system, and a topcarry handle for an easy grip.
- 9 Embossed metal buckle and etched metal zipperheads provide a unique look and feel.