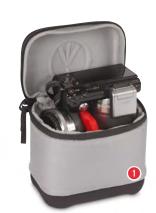

#### PICCOLO 1

The Piccolo-1 pouch is a small hard-shell case for ultra compact point-and-shoot camera. Soft interior lining protects LCD screen, while durable & water repellent materials keep water out.

- 1 The outer frame is designed to provide impactprotection for camera.
- 2 Adjustable strap provides various carrying options (e.g. belt, neck etc.).

SPACE FOR YOUR +PERSONALITY

Repellant

3.15"

L:6.5 cm W:3 cm H:10 cm