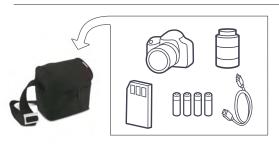

#### **BRAVO 30**

The Bravo-30 backpack is a multifunctional bag for everyday activity. It comes with a super protective removable camera insert that carries a DSLR/Mirrorless with attached standard zoom lens and additional lens, and a 13" laptop slip pocket.

- 1 Removable anti-shock camera insert fits a DSLR/ Mirrorless with attached standard zoom lens and additional lens, while bag holds personal gear.
- Remove the insert and you have a trendy everyday backpack.
- 3 Holds up to 13" laptop or any tablet inside a designated protective sleeve.
- Interior zipper pockets secure your valuable accessories.
- The bag's flap features an internal quick-draw zippered pocket for a smartphone or a media player.
- Various-sized pockets are located around the bag, allowing you immediate access to your personal belongings.
- A side-pocket with top-securing strap allows you to connect a tripod/umbrella to your bag (best for Manfrotto Compact tripods' series).
- 3 Carrying options include a padded back-support with adjustable shoulder straps system, and a topcarry handle for an easy grip.
- 9 Embossed metal buckle and etched metal zipperheads provide a unique look and feel.