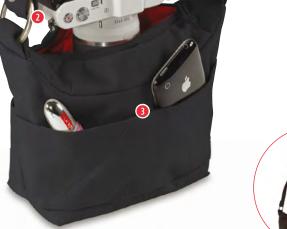

- 1 Removable anti-shock camera insert fits a DSLR/ Mirrorless with attached standard zoom lens and additional lens, while bag holds personal gear.
- Remove the insert and you have a trendy everyday backpack.
- 3 Holds up to 13" laptop or any tablet inside a designated protective sleeve.
- Interior zipper pockets secure your valuable accessories.
- The bag's flap features an internal quick-draw zippered pocket for a smartphone or a media player.
- Various-sized pockets are located around the bag, allowing you immediate access to your personal belongings.
- A side-pocket with top-securing strap allows you to connect a tripod/umbrella to your bag (best for Manfrotto Compact tripods' series).
- 3 Carrying options include a padded back-support with adjustable shoulder straps system, and a topcarry handle for an easy grip.
- 9 Embossed metal buckle and etched metal zipperheads provide a unique look and feel.