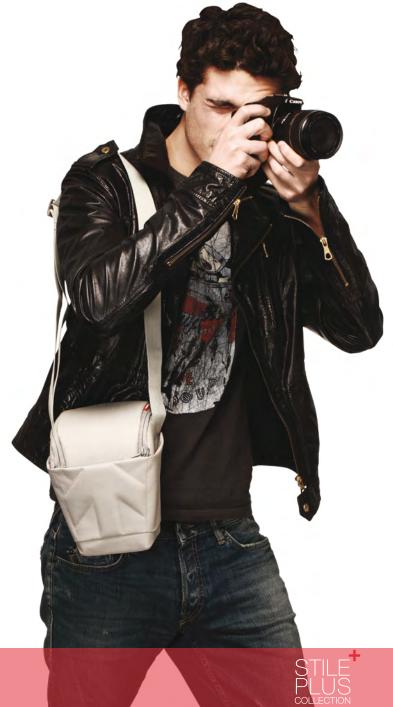

#### **ALLEGRA 10**

Allegra-10 messenger bag is a multifunctional everyday bag, with a super protective removable DSLR/Mirrorless camera insert and an 11" Notebook slip pocket. Insert carries a DSLR/Mirrorless camera with attached zoom lens and additional lens.

- Removable anti-shock camera insert fits a DSLR/ Mirrorless camera with attached zoom lens and additional lens, while bag holds personal gear.
- 2 Remove the insert and you have a trendy everyday messenger bag.
- 3 Fits up to 11" Notebook or Tablet inside a designated protective sleeve.
- 4 Interior zipper pockets secure your valuable accessories.
- 5 The bag's flap features an internal quick-draw zippered pocket for a smartphone or a media player.
- 6 Specially designed anti-rain flap.
- 1 Includes comfortable carrying handle which doubles as a trolley strap.
- 8 Embossed metal buckle and etched metal zipperheads provide a unique look and feel.

# SPACE FOR YOUR +PERSONALITY

Shock

L:28 cm W:12 cm H:32 cm

12.6

Water

11.22"

4.92"

MB SV-M-10BI