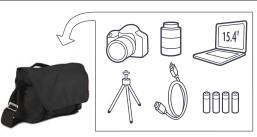

#### **BRAVO 30**

The Bravo-30 backpack is a multifunctional bag for everyday activity. It comes with a super protective removable camera insert that carries a DSLR/Mirrorless with attached standard zoom lens and additional lens, and a 13" laptop slip pocket.

- 1 Removable anti-shock camera insert fits a DSLR/ Mirrorless with attached standard zoom lens and additional lens, while bag holds personal gear.
- Remove the insert and you have a trendy everyday backpack.
- 3 Holds up to 13" laptop or any tablet inside a designated protective sleeve.
- Interior zipper pockets secure your valuable accessories.
- The bag's flap features an internal quick-draw zippered pocket for a smartphone or a media player.
- Various-sized pockets are located around the bag, allowing you immediate access to your personal belongings.
- A side-pocket with top-securing strap allows you to connect a tripod/umbrella to your bag (best for Manfrotto Compact tripods' series).
- 3 Carrying options include a padded back-support with adjustable shoulder straps system, and a topcarry handle for an easy grip.
- 9 Embossed metal buckle and etched metal zipperheads provide a unique look and feel.