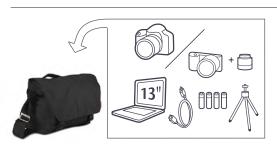

#### **BRAVO 30**

The Bravo-30 backpack is a multifunctional bag for everyday activity. It comes with a super protective removable camera insert that carries a DSLR/Mirrorless with attached standard zoom lens and additional lens, and a 13" laptop slip pocket.

- 1 Removable anti-shock camera insert fits a DSLR/ Mirrorless with attached standard zoom lens and additional lens, while bag holds personal gear.
- Remove the insert and you have a trendy everyday backpack.
- 3 Holds up to 13" laptop or any tablet inside a designated protective sleeve.
- Interior zipper pockets secure your valuable accessories.
- The bag's flap features an internal quick-draw zippered pocket for a smartphone or a media player.
- Various-sized pockets are located around the bag, allowing you immediate access to your personal belongings.
- A side-pocket with top-securing strap allows you to connect a tripod/umbrella to your bag (best for Manfrotto Compact tripods' series).
- 3 Carrying options include a padded back-support with adjustable shoulder straps system, and a topcarry handle for an easy grip.
- 9 Embossed metal buckle and etched metal zipperheads provide a unique look and feel.