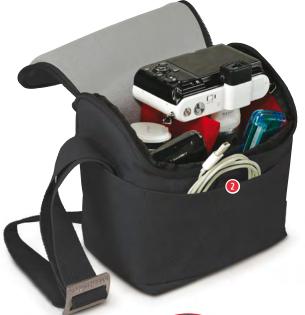

#### **VIVACE 10**

The Vivace-10 holster is a stylish, extra padded case with superior protection for your Mirrorless camera with attached zoom lens and additional accessories.

- Exterior pockets for valuable accessories.
- 2 Embossed metal buckle and etched metal zipperheads provide a unique look and feel.
- 3 Easily carried over the shoulder.

SPACE FOR YOUR +PERSONALITY

Water Repellant

4.53"

luggage

W:9 cm

3.54"

5.51"

6.50"

5.91"

MB SV-H-10BB

MB SV-H-10DV