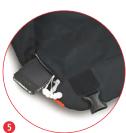

- 1 Removable anti-shock camera insert fits a DSLR/ Mirrorless with attached standard zoom lens and additional lens, while bag holds personal gear.
- Remove the insert and you have a trendy everyday backpack.
- 3 Holds up to 13" laptop or any tablet inside a designated protective sleeve.
- Interior zipper pockets secure your valuable accessories.
- The bag's flap features an internal quick-draw zippered pocket for a smartphone or a media player.
- Various-sized pockets are located around the bag, allowing you immediate access to your personal belongings.
- A side-pocket with top-securing strap allows you to connect a tripod/umbrella to your bag (best for Manfrotto Compact tripods' series).
- 3 Carrying options include a padded back-support with adjustable shoulder straps system, and a topcarry handle for an easy grip.
- 9 Embossed metal buckle and etched metal zipperheads provide a unique look and feel.