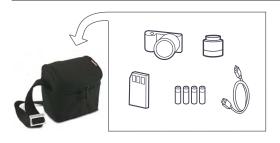

# SHOULDER BAGS

Stile+ shoulder bags and messenger bags, with their stylish urban design, are the perfect companion for a day out on the town. The messenger bags offer a highly protective removable insert which provides protection and versatility – camera bag or everyday bag – it's up to you. Other shoulder bags are double padded to keep your gear protected.

#### **ALLEGRA 10**

Allegra-10 messenger bag is a multifunctional everyday bag, with a super protective removable DSLR/Mirrorless camera insert and an 11" Notebook slip pocket. Insert carries a DSLR/Mirrorless camera with attached zoom lens and additional lens.

- Removable anti-shock camera insert fits a DSLR/ Mirrorless camera with attached zoom lens and additional lens, while bag holds personal gear.
- 2 Remove the insert and you have a trendy everyday messenger bag.
- 3 Fits up to 11" Notebook or Tablet inside a designated protective sleeve.
- 4 Interior zipper pockets secure your valuable accessories.
- 5 The bag's flap features an internal quick-draw zippered pocket for a smartphone or a media player.
- 6 Specially designed anti-rain flap.
- 1 Includes comfortable carrying handle which doubles as a trolley strap.
- 8 Embossed metal buckle and etched metal zipperheads provide a unique look and feel.