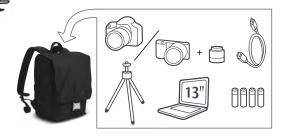

#### **BRAVO 30**

The Bravo-30 backpack is a multifunctional bag for everyday activity. It comes with a super protective removable camera insert that carries a DSLR/Mirrorless with attached standard zoom lens and additional lens, and a 13" laptop slip pocket.

- 1 Removable anti-shock camera insert fits a DSLR/ Mirrorless with attached standard zoom lens and additional lens, while bag holds personal gear.
- Remove the insert and you have a trendy everyday backpack.
- 3 Holds up to 13" laptop or any tablet inside a designated protective sleeve.
- Interior zipper pockets secure your valuable accessories.
- The bag's flap features an internal quick-draw zippered pocket for a smartphone or a media player.
- Various-sized pockets are located around the bag, allowing you immediate access to your personal belongings.
- A side-pocket with top-securing strap allows you to connect a tripod/umbrella to your bag (best for Manfrotto Compact tripods' series).
- 3 Carrying options include a padded back-support with adjustable shoulder straps system, and a topcarry handle for an easy grip.
- 9 Embossed metal buckle and etched metal zipperheads provide a unique look and feel.