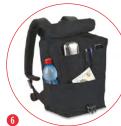

- 1 Removable anti-shock camera insert fits a DSLR/ Mirrorless with attached standard zoom lens and additional lens, while bag holds personal gear.
- Remove the insert and you have a trendy everyday backpack.
- 3 Holds up to 13" laptop or any tablet inside a designated protective sleeve.
- Interior zipper pockets secure your valuable accessories.
- The bag's flap features an internal quick-draw zippered pocket for a smartphone or a media player.
- Various-sized pockets are located around the bag, allowing you immediate access to your personal belongings.
- A side-pocket with top-securing strap allows you to connect a tripod/umbrella to your bag (best for Manfrotto Compact tripods' series).
- 3 Carrying options include a padded back-support with adjustable shoulder straps system, and a topcarry handle for an easy grip.
- 9 Embossed metal buckle and etched metal zipperheads provide a unique look and feel.