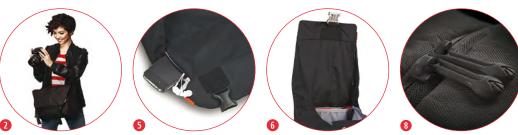

#### **ALLEGRA 10**

Allegra-10 messenger bag is a multifunctional everyday bag, with a super protective removable DSLR/Mirrorless camera insert and an 11" Notebook slip pocket. Insert carries a DSLR/Mirrorless camera with attached zoom lens and additional lens.

- Removable anti-shock camera insert fits a DSLR/ Mirrorless camera with attached zoom lens and additional lens, while bag holds personal gear.
- 2 Remove the insert and you have a trendy everyday messenger bag.
- 3 Fits up to 11" Notebook or Tablet inside a designated protective sleeve.
- 4 Interior zipper pockets secure your valuable accessories.
- 5 The bag's flap features an internal quick-draw zippered pocket for a smartphone or a media player.
- 6 Specially designed anti-rain flap.
- 1 Includes comfortable carrying handle which doubles as a trolley strap.
- 8 Embossed metal buckle and etched metal zipperheads provide a unique look and feel.

# SPACE FOR YOUR +PERSONALITY

Shock

L:28 cm W:12 cm H:32 cm

12.6

Water

11.22"

4.92"

MB SV-M-10BI