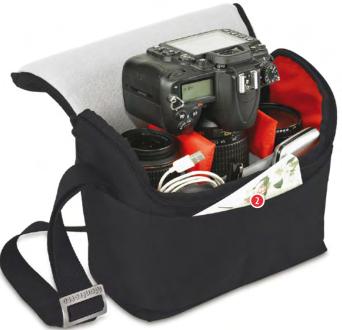

#### **BRAVO 30**

The Bravo-30 backpack is a multifunctional bag for everyday activity. It comes with a super protective removable camera insert that carries a DSLR/Mirrorless with attached standard zoom lens and additional lens, and a 13" laptop slip pocket.

- 1 Removable anti-shock camera insert fits a DSLR/ Mirrorless with attached standard zoom lens and additional lens, while bag holds personal gear.
- Remove the insert and you have a trendy everyday backpack.
- 3 Holds up to 13" laptop or any tablet inside a designated protective sleeve.
- Interior zipper pockets secure your valuable accessories.
- The bag's flap features an internal quick-draw zippered pocket for a smartphone or a media player.
- Various-sized pockets are located around the bag, allowing you immediate access to your personal belongings.
- A side-pocket with top-securing strap allows you to connect a tripod/umbrella to your bag (best for Manfrotto Compact tripods' series).
- 3 Carrying options include a padded back-support with adjustable shoulder straps system, and a topcarry handle for an easy grip.
- 9 Embossed metal buckle and etched metal zipperheads provide a unique look and feel.