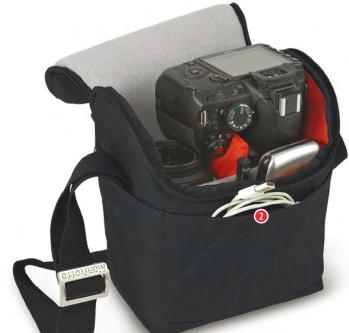

#### **BRAVO 30**

The Bravo-30 backpack is a multifunctional bag for everyday activity. It comes with a super protective removable camera insert that carries a DSLR/Mirrorless with attached standard zoom lens and additional lens, and a 13" laptop slip pocket.

- 1 Removable anti-shock camera insert fits a DSLR/ Mirrorless with attached standard zoom lens and additional lens, while bag holds personal gear.
- Remove the insert and you have a trendy everyday backpack.
- 3 Holds up to 13" laptop or any tablet inside a designated protective sleeve.
- Interior zipper pockets secure your valuable accessories.
- The bag's flap features an internal quick-draw zippered pocket for a smartphone or a media player.
- Various-sized pockets are located around the bag, allowing you immediate access to your personal belongings.
- A side-pocket with top-securing strap allows you to connect a tripod/umbrella to your bag (best for Manfrotto Compact tripods' series).
- 3 Carrying options include a padded back-support with adjustable shoulder straps system, and a topcarry handle for an easy grip.
- 9 Embossed metal buckle and etched metal zipperheads provide a unique look and feel.