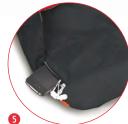

- 1 Removable anti-shock camera insert fits a DSLR/ Mirrorless with attached standard zoom lens and additional lens, while bag holds personal gear.
- Remove the insert and you have a trendy everyday backpack.
- 3 Holds up to 13" laptop or any tablet inside a designated protective sleeve.
- Interior zipper pockets secure your valuable accessories.
- The bag's flap features an internal quick-draw zippered pocket for a smartphone or a media player.
- Various-sized pockets are located around the bag, allowing you immediate access to your personal belongings.
- A side-pocket with top-securing strap allows you to connect a tripod/umbrella to your bag (best for Manfrotto Compact tripods' series).
- 3 Carrying options include a padded back-support with adjustable shoulder straps system, and a topcarry handle for an easy grip.
- 9 Embossed metal buckle and etched metal zipperheads provide a unique look and feel.