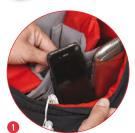

- 1 Removable anti-shock camera insert fits a DSLR/ Mirrorless with attached standard zoom lens and additional lens, while bag holds personal gear.
- Remove the insert and you have a trendy everyday backpack.
- 3 Holds up to 13" laptop or any tablet inside a designated protective sleeve.
- Interior zipper pockets secure your valuable accessories.
- The bag's flap features an internal quick-draw zippered pocket for a smartphone or a media player.
- Various-sized pockets are located around the bag, allowing you immediate access to your personal belongings.
- A side-pocket with top-securing strap allows you to connect a tripod/umbrella to your bag (best for Manfrotto Compact tripods' series).
- 3 Carrying options include a padded back-support with adjustable shoulder straps system, and a topcarry handle for an easy grip.
- 9 Embossed metal buckle and etched metal zipperheads provide a unique look and feel.