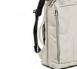

#### **BRIO 10**

Brio-10 sling is a multifunctional bag for everyday activity, It comes with a super protective removable camera insert that carries a Mirrorless camera with attached zoom lens and additional lens.

- 1 Removable anti-shock camera insert fits a Mirrorless camera with attached zoom lens and additional lens, while bag holds personal gear.
- 2 Remove the insert and you have a trendy everyday
- 3 Holds up to 11" Notebook or Tablet inside a designated protective sleeve.
- 4 Interior zipper pockets secure your valuable accessories.
- 5 Zipped exterior pockets for personal gear.
- 6 Carrying options include padded back support + side-carry handle + stabilizing side strap for adjusting weight.
- 1 Etched metal zipper-heads provide a unique look and feel.