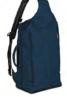

#### **BRIO 10**

Brio-10 sling is a multifunctional bag for everyday activity, It comes with a super protective removable camera insert that carries a Mirrorless camera with attached zoom lens and additional lens.

- 1 Removable anti-shock camera insert fits a Mirrorless camera with attached zoom lens and additional lens, while bag holds personal gear.
- 2 Remove the insert and you have a trendy everyday
- 3 Holds up to 11" Notebook or Tablet inside a designated protective sleeve.
- 4 Interior zipper pockets secure your valuable accessories.
- 5 Zipped exterior pockets for personal gear.
- 6 Carrying options include padded back support + side-carry handle + stabilizing side strap for adjusting weight.
- 1 Etched metal zipper-heads provide a unique look and feel.