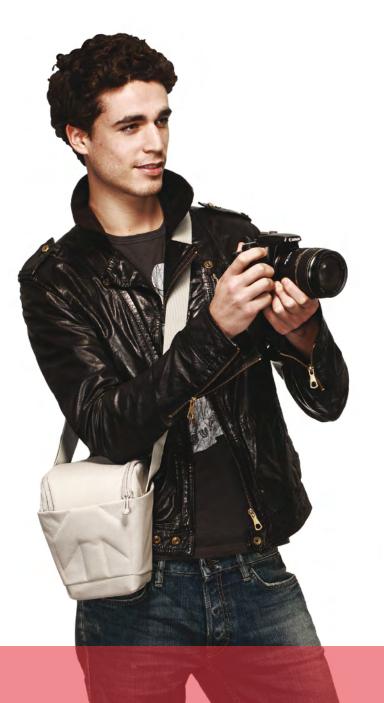

#### **ALLEGRA 10**

Allegra-10 messenger bag is a multifunctional everyday bag, with a super protective removable DSLR/Mirrorless camera insert and an 11" Notebook slip pocket. Insert carries a DSLR/Mirrorless camera with attached zoom lens and additional lens.

- Removable anti-shock camera insert fits a DSLR/ Mirrorless camera with attached zoom lens and additional lens, while bag holds personal gear.
- 2 Remove the insert and you have a trendy everyday messenger bag.
- 3 Fits up to 11" Notebook or Tablet inside a designated protective sleeve.
- 4 Interior zipper pockets secure your valuable accessories.
- 5 The bag's flap features an internal quick-draw zippered pocket for a smartphone or a media player.
- 6 Specially designed anti-rain flap.
- 1 Includes comfortable carrying handle which doubles as a trolley strap.
- 8 Embossed metal buckle and etched metal zipperheads provide a unique look and feel.

# SPACE FOR YOUR +PERSONALITY

Shock

L:28 cm W:12 cm H:32 cm

12.6

Water

11.22"

4.92"

MB SV-M-10BI