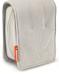

#### PICCOLO 3

The Piccolo-3 pouch is a small hard-shell case for compact point-and-shoot camera. Soft interior lining protects LCD screen, while durable & water repellent materials keep water out.

- 1 The outer frame is designed to provide impactprotection for camera.
- 2 Adjustable strap provides various carrying options (e.g. belt, neck etc.).

SPACE FOR YOUR +PERSONALITY

L:7.5 cm W:4 cm H:11 cm

1.57"

4.33"

Repellant

3.54"

L:9 cm W:5 cm H:12.5cm

1.97"

4.92"

MB SV-ZP-3BB

MB SV-ZP-3BI