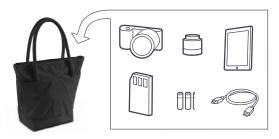

#### **DIVA 15**

Diva-15 tote is a stylish everyday bag, coming with a super protective removable camera insert that carries a Mirrorless camera with attached zoom lens and additional lens.

- 1 Removable anti-shock camera insert, fits a Mirrorless camera with attached zoom lens and additional lens, while bag holds personal stuff.
- 2 Remove the insert and you have a trendy everyday tote bag.
- 3 Holds up to 10" Notebook or Tablet.
- 4 Plenty of accessible pockets to organize your accessories, such as smartphone, wallet, keys, etc.
- 5 Etched metal zipper-heads provide a unique look