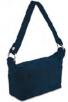

MB SV-SB-10BI

The Amica-20 shoulder bag is a stylish camera bag, which is extra padded to offer superior protection for your compact DSLR/Mirrorless camera with attached zoom lens, additional lens and accessories.

- Interior pocket for valuable accessories.
- 2 Exterior pockets for easy access.
- 3 Embossed metal buckle and etched metal zipperheads provide a unique look and feel.
- 4 Easily carried over the shoulder.

SPACE FOR YOUR +PERSONALITY

7.28"

6.3"

5.51"

6.69"

MB SV-SB-20BB

BLACK

MB SV-SB-20DV DOVE