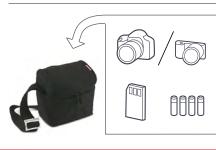

The Amica-30 shoulder bag is a stylish camera bag, which is extra padded to offer superior protection for compact DSLR with kit lens, additional standard zoom lens and accessories.

- 1 Interior pockets for valuable accessories.
- 2 Exterior pockets for easy access.
- 3 Easily carried over the shoulder.

SHOULDER BAG

4 Embossed metal buckle and etched metal zipperheads provide a unique look and feel.