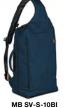

#### **BRIO 30**

Brio-30 sling is a multifunctional bag for everyday activity, It comes with a super protective removable camera insert that carries a DSLR with attached zoom lens and additional lens.

- 1 Removable anti-shock camera insert fits a DSLR with attached zoom lens and additional lens, while bag holds personal gear.
- 2 Remove the insert and you have a trendy everyday
- 3 Holds up to 13" laptop inside a designated protective
- 4 Interior zipper pockets secure your valuable accessories.
- 5 Zipped exterior pockets for personal gear.
- 6 Carrying options include padded back support + side-carry handle + stabilizing side strap for adjusting weight.
- 1 Etched metal zipper-heads provide a unique look and feel.

L:27.5 cm W:15 cm H:50 cm

5.91"

luggage

MB SV-S-30DV

MB SV-S-30BI

+PROTECTION FOR YOUR CAMERA

\*PERSONALITY