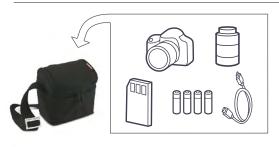

#### **ALLEGRA 10**

Allegra-10 messenger bag is a multifunctional everyday bag, with a super protective removable DSLR/Mirrorless camera insert and an 11" Notebook slip pocket. Insert carries a DSLR/Mirrorless camera with attached zoom lens and additional lens.

- Removable anti-shock camera insert fits a DSLR/ Mirrorless camera with attached zoom lens and additional lens, while bag holds personal gear.
- 2 Remove the insert and you have a trendy everyday messenger bag.
- 3 Fits up to 11" Notebook or Tablet inside a designated protective sleeve.
- 4 Interior zipper pockets secure your valuable accessories.
- 5 The bag's flap features an internal quick-draw zippered pocket for a smartphone or a media player.
- 6 Specially designed anti-rain flap.
- 1 Includes comfortable carrying handle which doubles as a trolley strap.
- 8 Embossed metal buckle and etched metal zipperheads provide a unique look and feel.