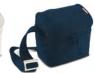

#### **ALLEGRA 30**

Allegra-30 messenger bag is a multifunctional everyday bag, with a super protective removable DSLR/Mirrorless insert and a 13" laptop slip pocket. Insert carries a DSLR /Mirrorless with attached zoom lens and additional lens.

- Removable anti-shock camera insert fits a DSLR/ Mirrorless with attached zoom lens and additional lens, while bag holds personal gear.
- 2 Remove the insert and you have a trendy everyday messenger bag.
- 3 Fits up to 13" laptop inside a designated protective
- 4 Interior zipper pockets secure your valuable accessories.
- 5 The bag's flap features an internal quick-draw zippered pocket for a smartphone or a media player.
- 6 Specially designed anti-rain flap.
- 1 Includes comfortable carrying handle which doubles as a trolley strap.
- 8 Embossed metal buckle and etched metal zipperheads provide a unique look and feel.

Shock Monopod Connection Repellant

9.45"

L:35.5 cm W:13 cm H:24 cm

15.35"

Laptop

Compatible

L:39 cm W:14 cm H:24.5 cm

5.51"

0.86 kg

MB SV-M-30BB BLACK

MB SV-M-30DV DOVE

MB SV-M-30BI