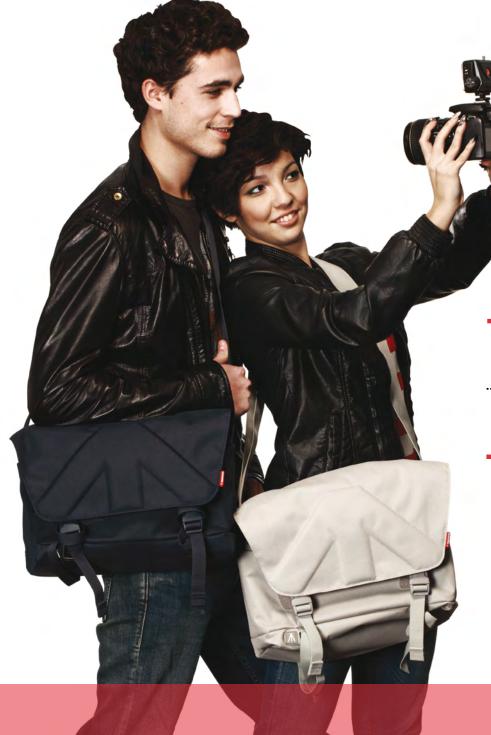

# SHOULDER BAGS

Stile+ shoulder bags and messenger bags, with their stylish urban design, are the perfect companion for a day out on the town. The messenger bags offer a highly protective removable insert which provides protection and versatility – camera bag or everyday bag – it's up to you. Other shoulder bags are double padded to keep your gear protected.

#### **ALLEGRA 30**

Allegra-30 messenger bag is a multifunctional everyday bag, with a super protective removable DSLR/Mirrorless insert and a 13" laptop slip pocket. Insert carries a DSLR /Mirrorless with attached zoom lens and additional lens.

- Removable anti-shock camera insert fits a DSLR/ Mirrorless with attached zoom lens and additional lens, while bag holds personal gear.
- 2 Remove the insert and you have a trendy everyday messenger bag.
- 3 Fits up to 13" laptop inside a designated protective
- 4 Interior zipper pockets secure your valuable accessories.
- 5 The bag's flap features an internal quick-draw zippered pocket for a smartphone or a media player.
- 6 Specially designed anti-rain flap.
- 1 Includes comfortable carrying handle which doubles as a trolley strap.
- 8 Embossed metal buckle and etched metal zipperheads provide a unique look and feel.