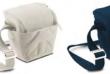

ble accessories.
- 2 Embossed metal buckle and etched metal zipperheads provide a unique look and feel.
- 3 Easily carried over the shoulder.



SPACE FOR YOUR +PERSONALITY

















Water Repellant



4.53"

luggage



W:9 cm

3.54"



5.51"









6.50"



5.91"





MB SV-H-10BB



MB SV-H-10DV









# **HOLSTER**

#### **VIVACE 20**

The Vivace-20 holster is a stylish, extra padded case with superior protection for your DSLR with attached kit lens and additional accessories.

- Exterior pockets for valuable accessories.
- 2 Embossed metal buckle and etched metal zipperheads provide a unique look and feel.
- 3 Easily carried over the shoulder.



SPACE FOR YOUR **+**PERSONALITY















4.33"

H:17 cm

3.94"





L:16.5 cm W:13.5 cm H:18.5 cm

5.31"

7.28"

6.50"









MB SV-H-20DV











# **HOLSTER**

#### **VIVACE 30**

The Vivace-30 holster is a stylish, extra padded case with superior protection for your DSLR with attached zoom lens and additional accessories.

- Exterior pockets for valuable accessories.
- 2 Embossed metal buckle and etched metal zipperheads provide a unique look and feel.
- 3 Easily carried over the shoulder.















H:19 cm

7.48"

L:14 cm W:11 cm

4.33"



6.69"





L:17 cm W:13.5 cm H:20.5 cm

8.07"

5.31"



















+PROTECTION FOR YOUR CAMERA

\*PERSONALITY

# **POUCHES**

Stile+ pouches are designed with style to protect camera from impact, while the soft interior lining protects LCD screen, and durable, water repellent materials keep water out.



# **POUCH**

#### PICCOLO 1

The Piccolo-1 pouch is a