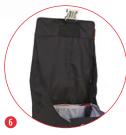

- 1 Removable anti-shock camera insert fits a DSLR/ Mirrorless with attached standard zoom lens and additional lens, while bag holds personal gear.
- Remove the insert and you have a trendy everyday backpack.
- 3 Holds up to 13" laptop or any tablet inside a designated protective sleeve.
- Interior zipper pockets secure your valuable accessories.
- The bag's flap features an internal quick-draw zippered pocket for a smartphone or a media player.
- Various-sized pockets are located around the bag, allowing you immediate access to your personal belongings.
- A side-pocket with top-securing strap allows you to connect a tripod/umbrella to your bag (best for Manfrotto Compact tripods' series).
- 3 Carrying options include a padded back-support with adjustable shoulder straps system, and a topcarry handle for an easy grip.
- 9 Embossed metal buckle and etched metal zipperheads provide a unique look and feel.