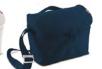

#### **DIVA 35**

The Diva-35 shoulder bag is a stylish and extra padded bag, designed specifically for a DSLR with attached zoom lens, additional lens, flash and personal effects such as keys, smartphone, etc.

- 1 Designed as a smart women's handbag so you can go out with your camera and essentials fitting perfectly together in you bag. Remove the insert for everyday use.
- 2 Unique customizable D-vider, separates and protects photographic gear.
- 3 Exterior pockets for personal gear.
- 4 Etched metal zipper-heads provide a unique look

SPACE FOR YOUR +PERSONALITY

Shock

6.69"

L:31 cm W:11 cm H:17 cm

4.33"

12.20"

Water

Repellant

12.6"

L:32 cm W:15 cm H:18 cm

5.91"

Cabin

7.09"

MB SV-TW-35DV

MB SV-TW-35BI