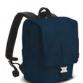

#### **BRAVO 30**

The Bravo-30 backpack is a multifunctional bag for everyday activity. It comes with a super protective removable camera insert that carries a DSLR/Mirrorless with attached standard zoom lens and additional lens, and a 13" laptop slip pocket.

- 1 Removable anti-shock camera insert fits a DSLR/ Mirrorless with attached standard zoom lens and additional lens, while bag holds personal gear.
- Remove the insert and you have a trendy everyday backpack.
- 3 Holds up to 13" laptop or any tablet inside a designated protective sleeve.
- Interior zipper pockets secure your valuable accessories.
- The bag's flap features an internal quick-draw zippered pocket for a smartphone or a media player.
- Various-sized pockets are located around the bag, allowing you immediate access to your personal belongings.
- A side-pocket with top-securing strap allows you to connect a tripod/umbrella to your bag (best for Manfrotto Compact tripods' series).
- 3 Carrying options include a padded back-support with adjustable shoulder straps system, and a topcarry handle for an easy grip.
- 9 Embossed metal buckle and etched metal zipperheads provide a unique look and feel.