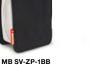

#### PICCOLO 3

The Piccolo-3 pouch is a small hard-shell case for compact point-and-shoot camera. Soft interior lining protects LCD screen, while durable & water repellent materials keep water out.

- 1 The outer frame is designed to provide impactprotection for camera.
- 2 Adjustable strap provides various carrying options (e.g. belt, neck etc.).

SPACE FOR YOUR +PERSONALITY

L:7.5 cm W:4 cm H:11 cm

1.57"

4.33"

Repellant

3.54"

L:9 cm W:5 cm H:12.5cm

1.97"

4.92"

MB SV-ZP-3BB

MB SV-ZP-3BI