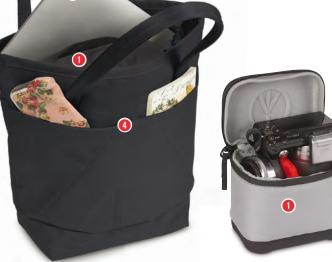

#### **DIVA 15**

Diva-15 tote is a stylish everyday bag, coming with a super protective removable camera insert that carries a Mirrorless camera with attached zoom lens and additional lens.

- 1 Removable anti-shock camera insert, fits a Mirrorless camera with attached zoom lens and additional lens, while bag holds personal stuff.
- 2 Remove the insert and you have a trendy everyday tote bag.
- 3 Holds up to 10" Notebook or Tablet.
- 4 Plenty of accessible pockets to organize your accessories, such as smartphone, wallet, keys, etc.
- 5 Etched metal zipper-heads provide a unique look