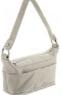

#### AMICA 10

The Amica-10 shoulder bag is a stylish camera bag, which is extra padded to offer superior protection for your Mirrorless camera with attached zoom lens, additional pancake lens and accessories.

- 1 Interior pocket for valuable accessories.
- 2 Exterior pockets for easy access.
- 3 Embossed metal buckle and etched metal zipperheads provide a unique look and feel.
- 4 Easily carried over the shoulder.

SPACE FOR YOUR +PERSONALITY

Water Repellant

5.91"

L:14 cm W:10 cm H:15 cm

3.94"

luggage

BLACK

DOVE