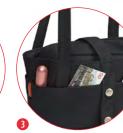

#### **DIVA 15**

Diva-15 tote is a stylish everyday bag, coming with a super protective removable camera insert that carries a Mirrorless camera with attached zoom lens and additional lens.

- 1 Removable anti-shock camera insert, fits a Mirrorless camera with attached zoom lens and additional lens, while bag holds personal stuff.
- 2 Remove the insert and you have a trendy everyday tote bag.
- 3 Holds up to 10" Notebook or Tablet.
- 4 Plenty of accessible pockets to organize your accessories, such as smartphone, wallet, keys, etc.
- 5 Etched metal zipper-heads provide a unique look