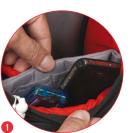

- 1 Removable anti-shock camera insert fits a DSLR/ Mirrorless with attached standard zoom lens and additional lens, while bag holds personal gear.
- Remove the insert and you have a trendy everyday backpack.
- 3 Holds up to 13" laptop or any tablet inside a designated protective sleeve.
- Interior zipper pockets secure your valuable accessories.
- The bag's flap features an internal quick-draw zippered pocket for a smartphone or a media player.
- Various-sized pockets are located around the bag, allowing you immediate access to your personal belongings.
- A side-pocket with top-securing strap allows you to connect a tripod/umbrella to your bag (best for Manfrotto Compact tripods' series).
- 3 Carrying options include a padded back-support with adjustable shoulder straps system, and a topcarry handle for an easy grip.
- 9 Embossed metal buckle and etched metal zipperheads provide a unique look and feel.