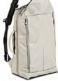

#### **BRAVO 30**

The Bravo-30 backpack is a multifunctional bag for everyday activity. It comes with a super protective removable camera insert that carries a DSLR/Mirrorless with attached standard zoom lens and additional lens, and a 13" laptop slip pocket.

- 1 Removable anti-shock camera insert fits a DSLR/ Mirrorless with attached standard zoom lens and additional lens, while bag holds personal gear.
- Remove the insert and you have a trendy everyday backpack.
- 3 Holds up to 13" laptop or any tablet inside a designated protective sleeve.
- Interior zipper pockets secure your valuable accessories.
- The bag's flap features an internal quick-draw zippered pocket for a smartphone or a media player.
- Various-sized pockets are located around the bag, allowing you immediate access to your personal belongings.
- A side-pocket with top-securing strap allows you to connect a tripod/umbrella to your bag (best for Manfrotto Compact tripods' series).
- 3 Carrying options include a padded back-support with adjustable shoulder straps system, and a topcarry handle for an easy grip.
- 9 Embossed metal buckle and etched metal zipperheads provide a unique look and feel.