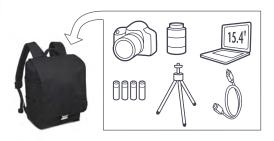

#### **BRAVO 30**

The Bravo-30 backpack is a multifunctional bag for everyday activity. It comes with a super protective removable camera insert that carries a DSLR/Mirrorless with attached standard zoom lens and additional lens, and a 13" laptop slip pocket.

- 1 Removable anti-shock camera insert fits a DSLR/ Mirrorless with attached standard zoom lens and additional lens, while bag holds personal gear.
- Remove the insert and you have a trendy everyday backpack.
- 3 Holds up to 13" laptop or any tablet inside a designated protective sleeve.
- Interior zipper pockets secure your valuable accessories.
- The bag's flap features an internal quick-draw zippered pocket for a smartphone or a media player.
- Various-sized pockets are located around the bag, allowing you immediate access to your personal belongings.
- A side-pocket with top-securing strap allows you to connect a tripod/umbrella to your bag (best for Manfrotto Compact tripods' series).
- 3 Carrying options include a padded back-support with adjustable shoulder straps system, and a topcarry handle for an easy grip.
- 9 Embossed metal buckle and etched metal zipperheads provide a unique look and feel.