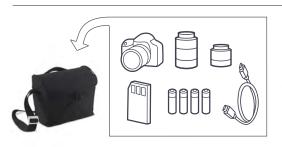

#### **BRAVO 30**

The Bravo-30 backpack is a multifunctional bag for everyday activity. It comes with a super protective removable camera insert that carries a DSLR/Mirrorless with attached standard zoom lens and additional lens, and a 13" laptop slip pocket.

- 1 Removable anti-shock camera insert fits a DSLR/ Mirrorless with attached standard zoom lens and additional lens, while bag holds personal gear.
- Remove the insert and you have a trendy everyday backpack.
- 3 Holds up to 13" laptop or any tablet inside a designated protective sleeve.
- Interior zipper pockets secure your valuable accessories.
- The bag's flap features an internal quick-draw zippered pocket for a smartphone or a media player.
- Various-sized pockets are located around the bag, allowing you immediate access to your personal belongings.
- A side-pocket with top-securing strap allows you to connect a tripod/umbrella to your bag (best for Manfrotto Compact tripods' series).
- 3 Carrying options include a padded back-support with adjustable shoulder straps system, and a topcarry handle for an easy grip.
- 9 Embossed metal buckle and etched metal zipperheads provide a unique look and feel.