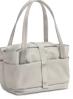

#### **DIVA 25**

The Diva-25 shoulder bag is a stylish and extra padded bag, designed specifically for a Mirrorless camera with attached lens, additional pancake lens and personal effects such as keys, smartphone, etc.

- 1 Designed as a smart women's handbag so you can go out with your camera and essentials fitting perfectly together in your bag. Remove the insert for everyday use.
- 2 Unique customizable D-vider, separates and protects photographic gear.
- 3 Exterior pockets for personal gear.
- 4 Etched metal zipper-heads provide a unique look