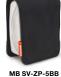

#### PICCOLO 5

The Piccolo-5 pouch is a small hard-shell case for medium point-and-shoot camera. Soft interior lining protects LCD screen, while durable & water repellent materials keep water out.

- 1 The outer frame is designed to provide impactprotection for camera.
- 2 Adjustable strap provides various carrying options (e.g. belt, neck etc.).

# SPACE FOR YOUR +PERSONALITY

Water Repellant

luggage

3.74"

4.72"

L:8 cm W:4.5 cm H:12 cm

1.77"

1.97"

5.31"

MB SV-ZP-5DV

MB SV-ZP-5BI