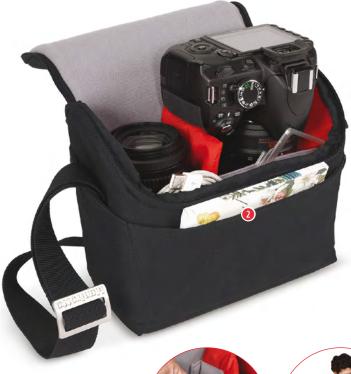

#### **ALLEGRA 10**

Allegra-10 messenger bag is a multifunctional everyday bag, with a super protective removable DSLR/Mirrorless camera insert and an 11" Notebook slip pocket. Insert carries a DSLR/Mirrorless camera with attached zoom lens and additional lens.

- Removable anti-shock camera insert fits a DSLR/ Mirrorless camera with attached zoom lens and additional lens, while bag holds personal gear.
- 2 Remove the insert and you have a trendy everyday messenger bag.
- 3 Fits up to 11" Notebook or Tablet inside a designated protective sleeve.
- 4 Interior zipper pockets secure your valuable accessories.
- 5 The bag's flap features an internal quick-draw zippered pocket for a smartphone or a media player.
- 6 Specially designed anti-rain flap.
- 1 Includes comfortable carrying handle which doubles as a trolley strap.
- 8 Embossed metal buckle and etched metal zipperheads provide a unique look and feel.