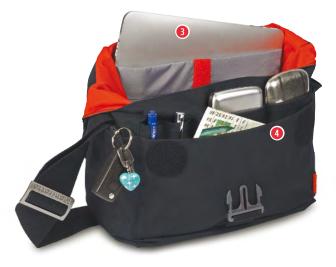

#### **ALLEGRA 10**

Allegra-10 messenger bag is a multifunctional everyday bag, with a super protective removable DSLR/Mirrorless camera insert and an 11" Notebook slip pocket. Insert carries a DSLR/Mirrorless camera with attached zoom lens and additional lens.

- Removable anti-shock camera insert fits a DSLR/ Mirrorless camera with attached zoom lens and additional lens, while bag holds personal gear.
- 2 Remove the insert and you have a trendy everyday messenger bag.
- 3 Fits up to 11" Notebook or Tablet inside a designated protective sleeve.
- 4 Interior zipper pockets secure your valuable accessories.
- 5 The bag's flap features an internal quick-draw zippered pocket for a smartphone or a media player.
- 6 Specially designed anti-rain flap.
- 1 Includes comfortable carrying handle which doubles as a trolley strap.
- 8 Embossed metal buckle and etched metal zipperheads provide a unique look and feel.