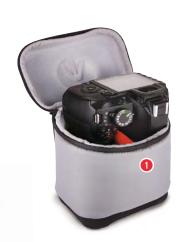

- 1 Removable anti-shock camera insert fits a DSLR/ Mirrorless with attached standard zoom lens and additional lens, while bag holds personal gear.
- Remove the insert and you have a trendy everyday backpack.
- 3 Holds up to 13" laptop or any tablet inside a designated protective sleeve.
- Interior zipper pockets secure your valuable accessories.
- The bag's flap features an internal quick-draw zippered pocket for a smartphone or a media player.
- Various-sized pockets are located around the bag, allowing you immediate access to your personal belongings.
- A side-pocket with top-securing strap allows you to connect a tripod/umbrella to your bag (best for Manfrotto Compact tripods' series).
- 3 Carrying options include a padded back-support with adjustable shoulder straps system, and a topcarry handle for an easy grip.
- 9 Embossed metal buckle and etched metal zipperheads provide a unique look and feel.