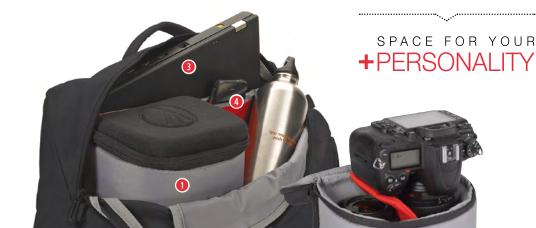

#### **BRAVO 30**

The Bravo-30 backpack is a multifunctional bag for everyday activity. It comes with a super protective removable camera insert that carries a DSLR/Mirrorless with attached standard zoom lens and additional lens, and a 13" laptop slip pocket.

- 1 Removable anti-shock camera insert fits a DSLR/ Mirrorless with attached standard zoom lens and additional lens, while bag holds personal gear.
- Remove the insert and you have a trendy everyday backpack.
- 3 Holds up to 13" laptop or any tablet inside a designated protective sleeve.
- Interior zipper pockets secure your valuable accessories.
- The bag's flap features an internal quick-draw zippered pocket for a smartphone or a media player.
- Various-sized pockets are located around the bag, allowing you immediate access to your personal belongings.
- A side-pocket with top-securing strap allows you to connect a tripod/umbrella to your bag (best for Manfrotto Compact tripods' series).
- 3 Carrying options include a padded back-support with adjustable shoulder straps system, and a topcarry handle for an easy grip.
- 9 Embossed metal buckle and etched metal zipperheads provide a unique look and feel.