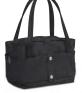

#### **DIVA 15**

Diva-15 tote is a stylish everyday bag, coming with a super protective removable camera insert that carries a Mirrorless camera with attached zoom lens and additional lens.

- 1 Removable anti-shock camera insert, fits a Mirrorless camera with attached zoom lens and additional lens, while bag holds personal stuff.
- 2 Remove the insert and you have a trendy everyday tote bag.
- 3 Holds up to 10" Notebook or Tablet.
- 4 Plenty of accessible pockets to organize your accessories, such as smartphone, wallet, keys, etc.
- 5 Etched metal zipper-heads provide a unique look