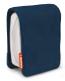

#### PICCOLO 5

The Piccolo-5 pouch is a small hard-shell case for medium point-and-shoot camera. Soft interior lining protects LCD screen, while durable & water repellent materials keep water out.

- 1 The outer frame is designed to provide impactprotection for camera.
- 2 Adjustable strap provides various carrying options (e.g. belt, neck etc.).

# SPACE FOR YOUR +PERSONALITY

Water Repellant

luggage

3.74"

4.72"

L:8 cm W:4.5 cm H:12 cm

1.77"

1.97"