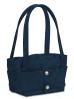

#### **DIVA 25**

The Diva-25 shoulder bag is a stylish and extra padded bag, designed specifically for a Mirrorless camera with attached lens, additional pancake lens and personal effects such as keys, smartphone, etc.

- 1 Designed as a smart women's handbag so you can go out with your camera and essentials fitting perfectly together in your bag. Remove the insert for everyday use.
- 2 Unique customizable D-vider, separates and protects photographic gear.
- 3 Exterior pockets for personal gear.
- 4 Etched metal zipper-heads provide a unique look

SPACE FOR YOUR +PERSONALITY

Shock

5.12"

4.33"

Water

Repellant

9.84"

L:25 cm W:12 cm H:14 cm

4.72"

luggage

5.51"

MB SV-TW-25BI