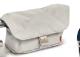

#### **DIVA 15**

Diva-15 tote is a stylish everyday bag, coming with a super protective removable camera insert that carries a Mirrorless camera with attached zoom lens and additional lens.

- 1 Removable anti-shock camera insert, fits a Mirrorless camera with attached zoom lens and additional lens, while bag holds personal stuff.
- 2 Remove the insert and you have a trendy everyday tote bag.
- 3 Holds up to 10" Notebook or Tablet.
- 4 Plenty of accessible pockets to organize your accessories, such as smartphone, wallet, keys, etc.
- 5 Etched metal zipper-heads provide a unique look

SPACE FOR YOUR +PERSONALITY

Shock

11.81"

L:21.5 cmW:13.5cm H:30 cm

5.31"

Water

Repellant

14.96"

luggage

12.2"

L:38 cm W:16 cm H:31 cm

6.3"

MB SV-TW-15DV

MB270113016