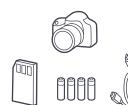

- 1 Removable anti-shock camera insert fits a DSLR/ Mirrorless with attached standard zoom lens and additional lens, while bag holds personal gear.
- Remove the insert and you have a trendy everyday backpack.
- 3 Holds up to 13" laptop or any tablet inside a designated protective sleeve.
- Interior zipper pockets secure your valuable accessories.
- The bag's flap features an internal quick-draw zippered pocket for a smartphone or a media player.
- Various-sized pockets are located around the bag, allowing you immediate access to your personal belongings.
- A side-pocket with top-securing strap allows you to connect a tripod/umbrella to your bag (best for Manfrotto Compact tripods' series).
- 3 Carrying options include a padded back-support with adjustable shoulder straps system, and a topcarry handle for an easy grip.
- 9 Embossed metal buckle and etched metal zipperheads provide a unique look and feel.