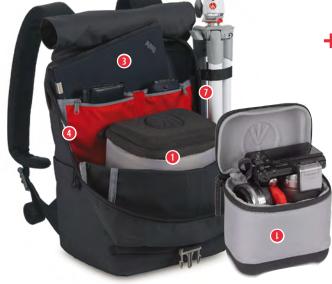

#### **BRAVO 30**

The Bravo-30 backpack is a multifunctional bag for everyday activity. It comes with a super protective removable camera insert that carries a DSLR/Mirrorless with attached standard zoom lens and additional lens, and a 13" laptop slip pocket.

- 1 Removable anti-shock camera insert fits a DSLR/ Mirrorless with attached standard zoom lens and additional lens, while bag holds personal gear.
- Remove the insert and you have a trendy everyday backpack.
- 3 Holds up to 13" laptop or any tablet inside a designated protective sleeve.
- Interior zipper pockets secure your valuable accessories.
- The bag's flap features an internal quick-draw zippered pocket for a smartphone or a media player.
- Various-sized pockets are located around the bag, allowing you immediate access to your personal belongings.
- A side-pocket with top-securing strap allows you to connect a tripod/umbrella to your bag (best for Manfrotto Compact tripods' series).
- 3 Carrying options include a padded back-support with adjustable shoulder straps system, and a topcarry handle for an easy grip.
- 9 Embossed metal buckle and etched metal zipperheads provide a unique look and feel.