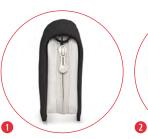

#### PICCOLO 1

The Piccolo-1 pouch is a small hard-shell case for ultra compact point-and-shoot camera. Soft interior lining protects LCD screen, while durable & water repellent materials keep water out.

- 1 The outer frame is designed to provide impactprotection for camera.
- 2 Adjustable strap provides various carrying options (e.g. belt, neck etc.).

SPACE FOR YOUR +PERSONALITY

Repellant

3.15"

L:6.5 cm W:3 cm H:10 cm