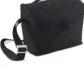

The Amica-30 shoulder bag is a stylish camera bag, which is extra padded to offer superior protection for compact DSLR with kit lens, additional standard zoom lens and accessories.

- 1 Interior pockets for valuable accessories.
- 2 Exterior pockets for easy access.
- 3 Easily carried over the shoulder.

SHOULDER BAG

4 Embossed metal buckle and etched metal zipperheads provide a unique look and feel.

# +PROTECTION FOR YOUR CAMERA

SPACE FOR YOUR +PERSONALITY

6.69"

L:19 cm W:11.5cm H:17 cm

Repellant

8.27"

5.51"

MB SV-SB-30BB