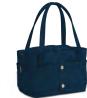

#### **DIVA 35**

The Diva-35 shoulder bag is a stylish and extra padded bag, designed specifically for a DSLR with attached zoom lens, additional lens, flash and personal effects such as keys, smartphone, etc.

- 1 Designed as a smart women's handbag so you can go out with your camera and essentials fitting perfectly together in you bag. Remove the insert for everyday use.
- 2 Unique customizable D-vider, separates and protects photographic gear.
- 3 Exterior pockets for personal gear.
- 4 Etched metal zipper-heads provide a unique look