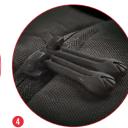

- 1 Removable anti-shock camera insert fits a DSLR/ Mirrorless with attached standard zoom lens and additional lens, while bag holds personal gear.
- Remove the insert and you have a trendy everyday backpack.
- 3 Holds up to 13" laptop or any tablet inside a designated protective sleeve.
- Interior zipper pockets secure your valuable accessories.
- The bag's flap features an internal quick-draw zippered pocket for a smartphone or a media player.
- Various-sized pockets are located around the bag, allowing you immediate access to your personal belongings.
- A side-pocket with top-securing strap allows you to connect a tripod/umbrella to your bag (best for Manfrotto Compact tripods' series).
- 3 Carrying options include a padded back-support with adjustable shoulder straps system, and a topcarry handle for an easy grip.
- 9 Embossed metal buckle and etched metal zipperheads provide a unique look and feel.