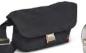

#### AMICA 10

The Amica-10 shoulder bag is a stylish camera bag, which is extra padded to offer superior protection for your Mirrorless camera with attached zoom lens, additional pancake lens and accessories.

- 1 Interior pocket for valuable accessories.
- 2 Exterior pockets for easy access.
- 3 Embossed metal buckle and etched metal zipperheads provide a unique look and feel.
- 4 Easily carried over the shoulder.

SPACE FOR YOUR +PERSONALITY

Water Repellant

5.91"

L:14 cm W:10 cm H:15 cm

3.94"

luggage

BLACK

DOVE