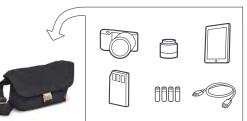

#### **BRAVO 30**

The Bravo-30 backpack is a multifunctional bag for everyday activity. It comes with a super protective removable camera insert that carries a DSLR/Mirrorless with attached standard zoom lens and additional lens, and a 13" laptop slip pocket.

- 1 Removable anti-shock camera insert fits a DSLR/ Mirrorless with attached standard zoom lens and additional lens, while bag holds personal gear.
- Remove the insert and you have a trendy everyday backpack.
- 3 Holds up to 13" laptop or any tablet inside a designated protective sleeve.
- Interior zipper pockets secure your valuable accessories.
- The bag's flap features an internal quick-draw zippered pocket for a smartphone or a media player.
- Various-sized pockets are located around the bag, allowing you immediate access to your personal belongings.
- A side-pocket with top-securing strap allows you to connect a tripod/umbrella to your bag (best for Manfrotto Compact tripods' series).
- 3 Carrying options include a padded back-support with adjustable shoulder straps system, and a topcarry handle for an easy grip.
- 9 Embossed metal buckle and etched metal zipperheads provide a unique look and feel.