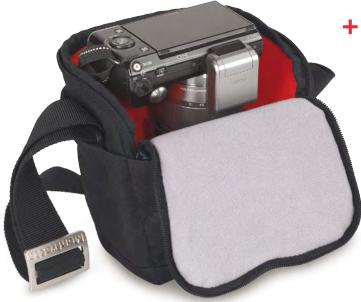

#### **BRIO 10**

Brio-10 sling is a multifunctional bag for everyday activity, It comes with a super protective removable camera insert that carries a Mirrorless camera with attached zoom lens and additional lens.

- 1 Removable anti-shock camera insert fits a Mirrorless camera with attached zoom lens and additional lens, while bag holds personal gear.
- 2 Remove the insert and you have a trendy everyday
- 3 Holds up to 11" Notebook or Tablet inside a designated protective sleeve.
- 4 Interior zipper pockets secure your valuable accessories.
- 5 Zipped exterior pockets for personal gear.
- 6 Carrying options include padded back support + side-carry handle + stabilizing side strap for adjusting weight.
- 1 Etched metal zipper-heads provide a unique look and feel.