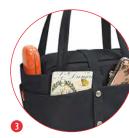

#### **DIVA 15**

Diva-15 tote is a stylish everyday bag, coming with a super protective removable camera insert that carries a Mirrorless camera with attached zoom lens and additional lens.

- 1 Removable anti-shock camera insert, fits a Mirrorless camera with attached zoom lens and additional lens, while bag holds personal stuff.
- 2 Remove the insert and you have a trendy everyday tote bag.
- 3 Holds up to 10" Notebook or Tablet.
- 4 Plenty of accessible pockets to organize your accessories, such as smartphone, wallet, keys, etc.
- 5 Etched metal zipper-heads provide a unique look