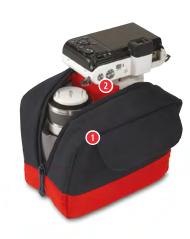

#### **ALLEGRA 10**

Allegra-10 messenger bag is a multifunctional everyday bag, with a super protective removable DSLR/Mirrorless camera insert and an 11" Notebook slip pocket. Insert carries a DSLR/Mirrorless camera with attached zoom lens and additional lens.

- Removable anti-shock camera insert fits a DSLR/ Mirrorless camera with attached zoom lens and additional lens, while bag holds personal gear.
- 2 Remove the insert and you have a trendy everyday messenger bag.
- 3 Fits up to 11" Notebook or Tablet inside a designated protective sleeve.
- 4 Interior zipper pockets secure your valuable accessories.
- 5 The bag's flap features an internal quick-draw zippered pocket for a smartphone or a media player.
- 6 Specially designed anti-rain flap.
- 1 Includes comfortable carrying handle which doubles as a trolley strap.
- 8 Embossed metal buckle and etched metal zipperheads provide a unique look and feel.