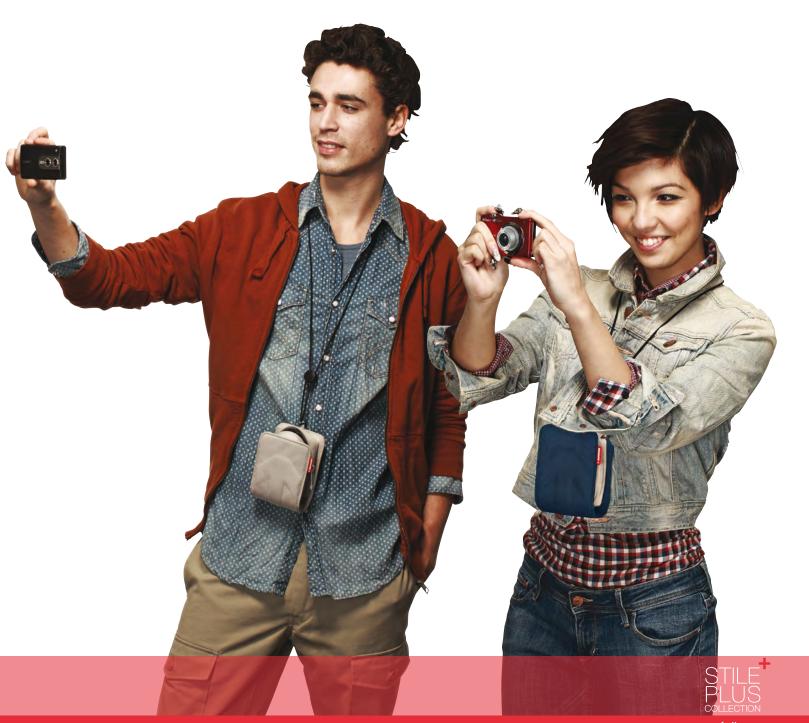

#### PICCOLO 5

The Piccolo-5 pouch is a small hard-shell case for medium point-and-shoot camera. Soft interior lining protects LCD screen, while durable & water repellent materials keep water out.

- 1 The outer frame is designed to provide impactprotection for camera.
- 2 Adjustable strap provides various carrying options (e.g. belt, neck etc.).

# SPACE FOR YOUR +PERSONALITY

Water Repellant

luggage

3.74"

4.72"

L:8 cm W:4.5 cm H:12 cm

1.77"

1.97"

5.31"

MB SV-ZP-5DV

MB SV-ZP-5BI