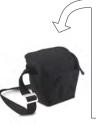

camera with attached zoom lens and additional accessories.

- Exterior pockets for valuable accessories.
- 2 Embossed metal buckle and etched metal zipperheads provide a unique look and feel.
- 3 Easily carried over the shoulder.



SPACE FOR YOUR +PERSONALITY

















Water Repellant



4.53"

luggage



W:9 cm

3.54"



5.51"









6.50"



5.91"





MB SV-H-10BB



MB SV-H-10DV









# **HOLSTER**

#### **VIVACE 20**

The Vivace-20 holster is a stylish, extra padded case with superior protection for your DSLR with attached kit lens and additional accessories.

- Exterior pockets for valuable accessories.
- 2 Embossed metal buckle and etched metal zipperheads provide a unique look and feel.
- 3 Easily carried over the shoulder.



SPACE FOR YOUR **+**PERSONALITY















4.33"

H:17 cm

3.94"





L:16.5 cm W:13.5 cm H:18.5 cm

5.31"

7.28"

6.50"









MB SV-H-20DV











# **HOLSTER**

#### **VIVACE 30**

The Vivace-30 holster is a stylish, extra padded case with superior protection for your DSLR with attached zoom lens and additional accessories.

- Exterior pockets for valuable accessories.
- 2 Embossed metal buckle and etched metal zipperheads provide a unique look and feel.
- 3 Easily carried over the shoulder.















H:19 cm

7.48"

L:14 cm W:11 cm

4.33"



6.69"





L:17 cm W:13.5 cm H:20.5 cm

8.07"

5.31"



















+PROTECTION FOR YOUR CAMERA

\*PERSONALITY

# **POUCHES**

Stile+ pouches are designed with style to protect camera from impact, while the soft interior lining protects LCD screen, and durable, water rep