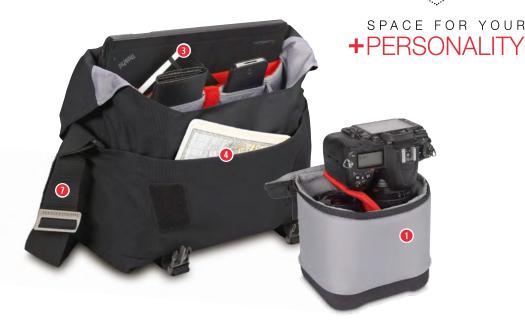

#### **BRAVO 30**

The Bravo-30 backpack is a multifunctional bag for everyday activity. It comes with a super protective removable camera insert that carries a DSLR/Mirrorless with attached standard zoom lens and additional lens, and a 13" laptop slip pocket.

- 1 Removable anti-shock camera insert fits a DSLR/ Mirrorless with attached standard zoom lens and additional lens, while bag holds personal gear.
- Remove the insert and you have a trendy everyday backpack.
- 3 Holds up to 13" laptop or any tablet inside a designated protective sleeve.
- Interior zipper pockets secure your valuable accessories.
- The bag's flap features an internal quick-draw zippered pocket for a smartphone or a media player.
- Various-sized pockets are located around the bag, allowing you immediate access to your personal belongings.
- A side-pocket with top-securing strap allows you to connect a tripod/umbrella to your bag (best for Manfrotto Compact tripods' series).
- 3 Carrying options include a padded back-support with adjustable shoulder straps system, and a topcarry handle for an easy grip.
- 9 Embossed metal buckle and etched metal zipperheads provide a unique look and feel.