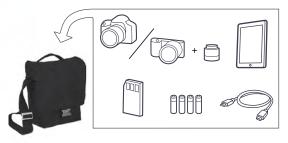

#### **BRAVO 30**

The Bravo-30 backpack is a multifunctional bag for everyday activity. It comes with a super protective removable camera insert that carries a DSLR/Mirrorless with attached standard zoom lens and additional lens, and a 13" laptop slip pocket.

- 1 Removable anti-shock camera insert fits a DSLR/ Mirrorless with attached standard zoom lens and additional lens, while bag holds personal gear.
- Remove the insert and you have a trendy everyday backpack.
- 3 Holds up to 13" laptop or any tablet inside a designated protective sleeve.
- Interior zipper pockets secure your valuable accessories.
- The bag's flap features an internal quick-draw zippered pocket for a smartphone or a media player.
- Various-sized pockets are located around the bag, allowing you immediate access to your personal belongings.
- A side-pocket with top-securing strap allows you to connect a tripod/umbrella to your bag (best for Manfrotto Compact tripods' series).
- 3 Carrying options include a padded back-support with adjustable shoulder straps system, and a topcarry handle for an easy grip.
- 9 Embossed metal buckle and etched metal zipperheads provide a unique look and feel.