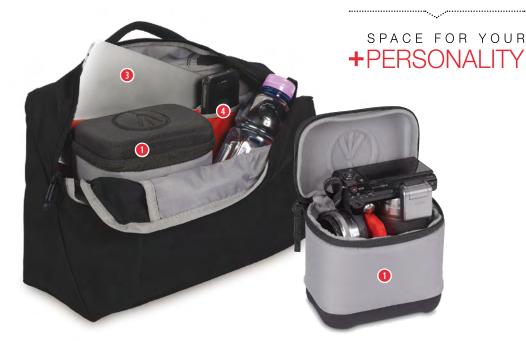

- 1 Removable anti-shock camera insert fits a DSLR/ Mirrorless with attached standard zoom lens and additional lens, while bag holds personal gear.
- Remove the insert and you have a trendy everyday backpack.
- 3 Holds up to 13" laptop or any tablet inside a designated protective sleeve.
- Interior zipper pockets secure your valuable accessories.
- The bag's flap features an internal quick-draw zippered pocket for a smartphone or a media player.
- Various-sized pockets are located around the bag, allowing you immediate access to your personal belongings.
- A side-pocket with top-securing strap allows you to connect a tripod/umbrella to your bag (best for Manfrotto Compact tripods' series).
- 3 Carrying options include a padded back-support with adjustable shoulder straps system, and a topcarry handle for an easy grip.
- 9 Embossed metal buckle and etched metal zipperheads provide a unique look and feel.