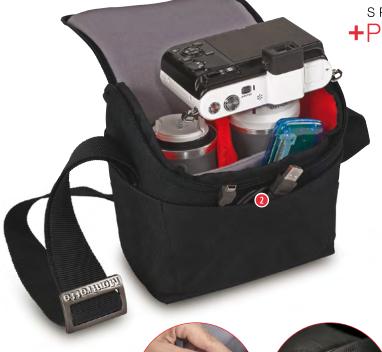

#### **ALLEGRA 10**

Allegra-10 messenger bag is a multifunctional everyday bag, with a super protective removable DSLR/Mirrorless camera insert and an 11" Notebook slip pocket. Insert carries a DSLR/Mirrorless camera with attached zoom lens and additional lens.

- Removable anti-shock camera insert fits a DSLR/ Mirrorless camera with attached zoom lens and additional lens, while bag holds personal gear.
- 2 Remove the insert and you have a trendy everyday messenger bag.
- 3 Fits up to 11" Notebook or Tablet inside a designated protective sleeve.
- 4 Interior zipper pockets secure your valuable accessories.
- 5 The bag's flap features an internal quick-draw zippered pocket for a smartphone or a media player.
- 6 Specially designed anti-rain flap.
- 1 Includes comfortable carrying handle which doubles as a trolley strap.
- 8 Embossed metal buckle and etched metal zipperheads provide a unique look and feel.