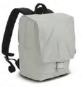

#### **BRAVO 30**

The Bravo-30 backpack is a multifunctional bag for everyday activity. It comes with a super protective removable camera insert that carries a DSLR/Mirrorless with attached standard zoom lens and additional lens, and a 13" laptop slip pocket.

- 1 Removable anti-shock camera insert fits a DSLR/ Mirrorless with attached standard zoom lens and additional lens, while bag holds personal gear.
- Remove the insert and you have a trendy everyday backpack.
- 3 Holds up to 13" laptop or any tablet inside a designated protective sleeve.
- Interior zipper pockets secure your valuable accessories.
- The bag's flap features an internal quick-draw zippered pocket for a smartphone or a media player.
- Various-sized pockets are located around the bag, allowing you immediate access to your personal belongings.
- A side-pocket with top-securing strap allows you to connect a tripod/umbrella to your bag (best for Manfrotto Compact tripods' series).
- 3 Carrying options include a padded back-support with adjustable shoulder straps system, and a topcarry handle for an easy grip.
- 9 Embossed metal buckle and etched metal zipperheads provide a unique look and feel.