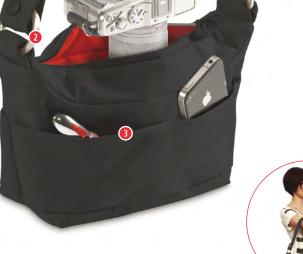

- Removable anti-shock camera insert fits a DSLR/ Mirrorless camera with attached zoom lens and additional lens, while bag holds personal gear.
- 2 Remove the insert and you have a trendy everyday messenger bag.
- 3 Fits up to 11" Notebook or Tablet inside a designated protective sleeve.
- 4 Interior zipper pockets secure your valuable accessories.
- 5 The bag's flap features an internal quick-draw zippered pocket for a smartphone or a media player.
- 6 Specially designed anti-rain flap.
- 1 Includes comfortable carrying handle which doubles as a trolley strap.
- 8 Embossed metal buckle and etched metal zipperheads provide a unique look and feel.