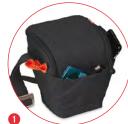

#### **BRAVO 30**

The Bravo-30 backpack is a multifunctional bag for everyday activity. It comes with a super protective removable camera insert that carries a DSLR/Mirrorless with attached standard zoom lens and additional lens, and a 13" laptop slip pocket.

- 1 Removable anti-shock camera insert fits a DSLR/ Mirrorless with attached standard zoom lens and additional lens, while bag holds personal gear.
- Remove the insert and you have a trendy everyday backpack.
- 3 Holds up to 13" laptop or any tablet inside a designated protective sleeve.
- Interior zipper pockets secure your valuable accessories.
- The bag's flap features an internal quick-draw zippered pocket for a smartphone or a media player.
- Various-sized pockets are located around the bag, allowing you immediate access to your personal belongings.
- A side-pocket with top-securing strap allows you to connect a tripod/umbrella to your bag (best for Manfrotto Compact tripods' series).
- 3 Carrying options include a padded back-support with adjustable shoulder straps system, and a topcarry handle for an easy grip.
- 9 Embossed metal buckle and etched metal zipperheads provide a unique look and feel.