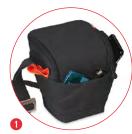

- 1 Removable anti-shock camera insert fits a DSLR/ Mirrorless with attached standard zoom lens and additional lens, while bag holds personal gear.
- Remove the insert and you have a trendy everyday backpack.
- 3 Holds up to 13" laptop or any tablet inside a designated protective sleeve.
- Interior zipper pockets secure your valuable accessories.
- The bag's flap features an internal quick-draw zippered pocket for a smartphone or a media player.
- Various-sized pockets are located around the bag, allowing you immediate access to your personal belongings.
- A side-pocket with top-securing strap allows you to connect a tripod/umbrella to your bag (best for Manfrotto Compact tripods' series).
- 3 Carrying options include a padded back-support with adjustable shoulder straps system, and a topcarry handle for an easy grip.
- 9 Embossed metal buckle and etched metal zipperheads provide a unique look and feel.