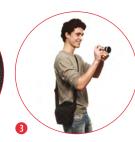

# **SLINGS**

Stile+ slings are multifunctional everyday sling bags, which combine style, comfort and ease of access to your camera and gear on the go. The extra padded removable insert provides protection and versatility – camera bag or everyday bag – it's up to you.

#### **BRIO 10**

Brio-10 sling is a multifunctional bag for everyday activity, It comes with a super protective removable camera insert that carries a Mirrorless camera with attached zoom lens and additional lens.

- 1 Removable anti-shock camera insert fits a Mirrorless camera with attached zoom lens and additional lens, while bag holds personal gear.
- 2 Remove the insert and you have a trendy everyday
- 3 Holds up to 11" Notebook or Tablet inside a designated protective sleeve.
- 4 Interior zipper pockets secure your valuable accessories.
- 5 Zipped exterior pockets for personal gear.
- 6 Carrying options include padded back support + side-carry handle + stabilizing side strap for adjusting weight.
- 1 Etched metal zipper-heads provide a unique look and feel.