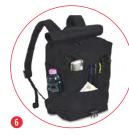

#### **BRAVO 30**

The Bravo-30 backpack is a multifunctional bag for everyday activity. It comes with a super protective removable camera insert that carries a DSLR/Mirrorless with attached standard zoom lens and additional lens, and a 13" laptop slip pocket.

- 1 Removable anti-shock camera insert fits a DSLR/ Mirrorless with attached standard zoom lens and additional lens, while bag holds personal gear.
- Remove the insert and you have a trendy everyday backpack.
- 3 Holds up to 13" laptop or any tablet inside a designated protective sleeve.
- Interior zipper pockets secure your valuable accessories.
- The bag's flap features an internal quick-draw zippered pocket for a smartphone or a media player.
- Various-sized pockets are located around the bag, allowing you immediate access to your personal belongings.
- A side-pocket with top-securing strap allows you to connect a tripod/umbrella to your bag (best for Manfrotto Compact tripods' series).
- 3 Carrying options include a padded back-support with adjustable shoulder straps system, and a topcarry handle for an easy grip.
- 9 Embossed metal buckle and etched metal zipperheads provide a unique look and feel.