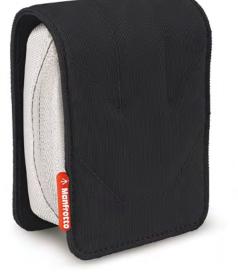

#### PICCOLO 3

The Piccolo-3 pouch is a small hard-shell case for compact point-and-shoot camera. Soft interior lining protects LCD screen, while durable & water repellent materials keep water out.

- 1 The outer frame is designed to provide impactprotection for camera.
- 2 Adjustable strap provides various carrying options (e.g. belt, neck etc.).

SPACE FOR YOUR +PERSONALITY

L:7.5 cm W:4 cm H:11 cm

1.57"

4.33"

Repellant

3.54"

L:9 cm W:5 cm H:12.5cm

1.97"