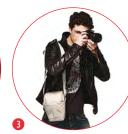

# **BACKPACKS**

Stile+ backpacks provide the best of both your worlds – they have been designed for stylish and comfortable carrying of daily stuff together with a highly protective insert which protects your photographic gear. Walking around town with a Stile+ backpack exudes urban chic, yet keeps your photographic gear well protected and easily accessible at all times.

#### **BRAVO 30**

The Bravo-30 backpack is a multifunctional bag for everyday activity. It comes with a super protective removable camera insert that carries a DSLR/Mirrorless with attached standard zoom lens and additional lens, and a 13" laptop slip pocket.