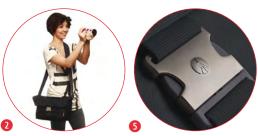

# **BACKPACKS**

Stile+ backpacks provide the best of both your worlds – they have been designed for stylish and comfortable carrying of daily stuff together with a highly protective insert which protects your photographic gear. Walking around town with a Stile+ backpack exudes urban chic, yet keeps your photographic gear well protected and easily accessible at all times.

#### **BRAVO 30**

The Bravo-30 backpack is a multifunctional bag for everyday activity. It comes with a super protective removable camera insert that carries a DSLR/Mirrorless with attached standard zoom lens and additional lens, and a 13" laptop slip pocket.

- 1 Removable anti-shock camera insert fits a DSLR/ Mirrorless with attached standard zoom lens and additional lens, while bag holds personal gear.
- Remove the insert and you have a trendy everyday backpack.
- 3 Holds up to 13" laptop or any tablet inside a designated protective sleeve.
- Interior zipper pockets secure your valuable accessories.
- The bag's flap features an internal quick-draw zippered pocket for a smartphone or a media player.
- Various-sized pockets are located around the bag, allowing you immediate access to your personal belongings.
- A side-pocket with top-securing strap allows you to connect a tripod/umbrella to your bag (best for Manfrotto Compact tripods' series).
- 3 Carrying options include a padded back-support with adjustable shoulder straps system, and a topcarry handle for an easy grip.
- 9 Embossed metal buckle and etched metal zipperheads provide a unique look and feel.