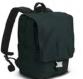

#### **BRAVO 30**

The Bravo-30 backpack is a multifunctional bag for everyday activity. It comes with a super protective removable camera insert that carries a DSLR/Mirrorless with attached standard zoom lens and additional lens, and a 13" laptop slip pocket.

- 1 Removable anti-shock camera insert fits a DSLR/ Mirrorless with attached standard zoom lens and additional lens, while bag holds personal gear.
- Remove the insert and you have a trendy everyday backpack.
- 3 Holds up to 13" laptop or any tablet inside a designated protective sleeve.
- Interior zipper pockets secure your valuable accessories.
- The bag's flap features an internal quick-draw zippered pocket for a smartphone or a media player.
- Various-sized pockets are located around the bag, allowing you immediate access to your personal belongings.
- A side-pocket with top-securing strap allows you to connect a tripod/umbrella to your bag (best for Manfrotto Compact tripods' series).
- 3 Carrying options include a padded back-support with adjustable shoulder straps system, and a topcarry handle for an easy grip.
- 9 Embossed metal buckle and etched metal zipperheads provide a unique look and feel.