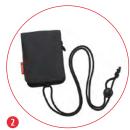

#### PICCOLO 5

The Piccolo-5 pouch is a small hard-shell case for medium point-and-shoot camera. Soft interior lining protects LCD screen, while durable & water repellent materials keep water out.

- 1 The outer frame is designed to provide impactprotection for camera.
- 2 Adjustable strap provides various carrying options (e.g. belt, neck etc.).

# SPACE FOR YOUR +PERSONALITY

Water Repellant

luggage

3.74"

4.72"

L:8 cm W:4.5 cm H:12 cm

1.77"

1.97"