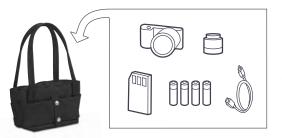

#### **DIVA 15**

Diva-15 tote is a stylish everyday bag, coming with a super protective removable camera insert that carries a Mirrorless camera with attached zoom lens and additional lens.

- 1 Removable anti-shock camera insert, fits a Mirrorless camera with attached zoom lens and additional lens, while bag holds personal stuff.
- 2 Remove the insert and you have a trendy everyday tote bag.
- 3 Holds up to 10" Notebook or Tablet.
- 4 Plenty of accessible pockets to organize your accessories, such as smartphone, wallet, keys, etc.
- 5 Etched metal zipper-heads provide a unique look