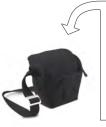

#### **BRAVO 30**

The Bravo-30 backpack is a multifunctional bag for everyday activity. It comes with a super protective removable camera insert that carries a DSLR/Mirrorless with attached standard zoom lens and additional lens, and a 13" laptop slip pocket.

- 1 Removable anti-shock camera insert fits a DSLR/ Mirrorless with attached standard zoom lens and additional lens, while bag holds personal gear.
- Remove the insert and you have a trendy everyday backpack.
- 3 Holds up to 13" laptop or any tablet inside a designated protective sleeve.
- Interior zipper pockets secure your valuable accessories.
- The bag's flap features an internal quick-draw zippered pocket for a smartphone or a media player.
- Various-sized pockets are located around the bag, allowing you immediate access to your personal belongings.
- A side-pocket with top-securing strap allows you to connect a tripod/umbrella to your bag (best for Manfrotto Compact tripods' series).
- 3 Carrying options include a padded back-support with adjustable shoulder straps system, and a topcarry handle for an easy grip.
- 9 Embossed metal buckle and etched metal zipperheads provide a unique look and feel.