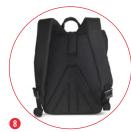

- 1 Removable anti-shock camera insert fits a DSLR/ Mirrorless with attached standard zoom lens and additional lens, while bag holds personal gear.
- Remove the insert and you have a trendy everyday backpack.
- 3 Holds up to 13" laptop or any tablet inside a designated protective sleeve.
- Interior zipper pockets secure your valuable accessories.
- The bag's flap features an internal quick-draw zippered pocket for a smartphone or a media player.
- Various-sized pockets are located around the bag, allowing you immediate access to your personal belongings.
- A side-pocket with top-securing strap allows you to connect a tripod/umbrella to your bag (best for Manfrotto Compact tripods' series).
- 3 Carrying options include a padded back-support with adjustable shoulder straps system, and a topcarry handle for an easy grip.
- 9 Embossed metal buckle and etched metal zipperheads provide a unique look and feel.