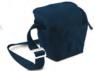

#### **VIVACE 10**

The Vivace-10 holster is a stylish, extra padded case with superior protection for your Mirrorless camera with attached zoom lens and additional accessories.

- Exterior pockets for valuable accessories.
- 2 Embossed metal buckle and etched metal zipperheads provide a unique look and feel.
- 3 Easily carried over the shoulder.

SPACE FOR YOUR +PERSONALITY

Water Repellant

4.53"

luggage

W:9 cm

3.54"

5.51"

6.50"

5.91"

MB SV-H-10BB

MB SV-H-10DV