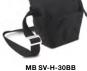

#### **VIVACE 10**

The Vivace-10 holster is a stylish, extra padded case with superior protection for your Mirrorless camera with attached zoom lens and additional accessories.

- Exterior pockets for valuable accessories.
- 2 Embossed metal buckle and etched metal zipperheads provide a unique look and feel.
- 3 Easily carried over the shoulder.

SPACE FOR YOUR +PERSONALITY

Water Repellant

4.53"

luggage

W:9 cm

3.54"

5.51"

6.50"

5.91"

MB SV-H-10BB

MB SV-H-10DV