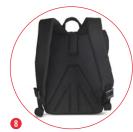

#### **BRAVO 30**

The Bravo-30 backpack is a multifunctional bag for everyday activity. It comes with a super protective removable camera insert that carries a DSLR/Mirrorless with attached standard zoom lens and additional lens, and a 13" laptop slip pocket.

- 1 Removable anti-shock camera insert fits a DSLR/ Mirrorless with attached standard zoom lens and additional lens, while bag holds personal gear.
- Remove the insert and you have a trendy everyday backpack.
- 3 Holds up to 13" laptop or any tablet inside a designated protective sleeve.
- Interior zipper pockets secure your valuable accessories.
- The bag's flap features an internal quick-draw zippered pocket for a smartphone or a media player.
- Various-sized pockets are located around the bag, allowing you immediate access to your personal belongings.
- A side-pocket with top-securing strap allows you to connect a tripod/umbrella to your bag (best for Manfrotto Compact tripods' series).
- 3 Carrying options include a padded back-support with adjustable shoulder straps system, and a topcarry handle for an easy grip.
- 9 Embossed metal buckle and etched metal zipperheads provide a unique look and feel.