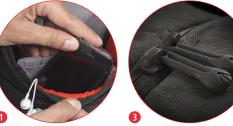

- Removable anti-shock camera insert fits a DSLR/ Mirrorless camera with attached zoom lens and additional lens, while bag holds personal gear.
- 2 Remove the insert and you have a trendy everyday messenger bag.
- 3 Fits up to 11" Notebook or Tablet inside a designated protective sleeve.
- 4 Interior zipper pockets secure your valuable accessories.
- 5 The bag's flap features an internal quick-draw zippered pocket for a smartphone or a media player.
- 6 Specially designed anti-rain flap.
- 1 Includes comfortable carrying handle which doubles as a trolley strap.
- 8 Embossed metal buckle and etched metal zipperheads provide a unique look and feel.