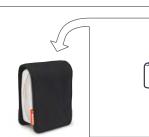

#### PICCOLO 5

The Piccolo-5 pouch is a small hard-shell case for medium point-and-shoot camera. Soft interior lining protects LCD screen, while durable & water repellent materials keep water out.

- 1 The outer frame is designed to provide impactprotection for camera.
- 2 Adjustable strap provides various carrying options (e.g. belt, neck etc.).

# SPACE FOR YOUR +PERSONALITY

Water Repellant

luggage

3.74"

4.72"

L:8 cm W:4.5 cm H:12 cm

1.77"

1.97"

5.31"

MB SV-ZP-5DV

MB SV-ZP-5BI