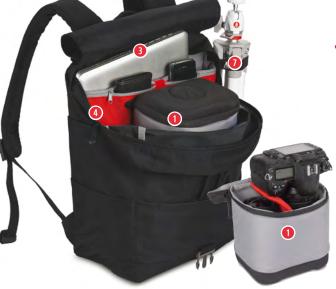

#### **BRAVO 30**

The Bravo-30 backpack is a multifunctional bag for everyday activity. It comes with a super protective removable camera insert that carries a DSLR/Mirrorless with attached standard zoom lens and additional lens, and a 13" laptop slip pocket.

- 1 Removable anti-shock camera insert fits a DSLR/ Mirrorless with attached standard zoom lens and additional lens, while bag holds personal gear.
- Remove the insert and you have a trendy everyday backpack.
- 3 Holds up to 13" laptop or any tablet inside a designated protective sleeve.
- Interior zipper pockets secure your valuable accessories.
- The bag's flap features an internal quick-draw zippered pocket for a smartphone or a media player.
- Various-sized pockets are located around the bag, allowing you immediate access to your personal belongings.
- A side-pocket with top-securing strap allows you to connect a tripod/umbrella to your bag (best for Manfrotto Compact tripods' series).
- 3 Carrying options include a padded back-support with adjustable shoulder straps system, and a topcarry handle for an easy grip.
- 9 Embossed metal buckle and etched metal zipperheads provide a unique look and feel.