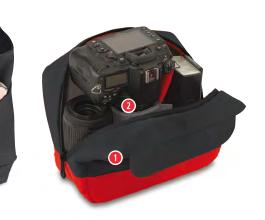

#### **BRAVO 30**

The Bravo-30 backpack is a multifunctional bag for everyday activity. It comes with a super protective removable camera insert that carries a DSLR/Mirrorless with attached standard zoom lens and additional lens, and a 13" laptop slip pocket.

- 1 Removable anti-shock camera insert fits a DSLR/ Mirrorless with attached standard zoom lens and additional lens, while bag holds personal gear.
- Remove the insert and you have a trendy everyday backpack.
- 3 Holds up to 13" laptop or any tablet inside a designated protective sleeve.
- Interior zipper pockets secure your valuable accessories.
- The bag's flap features an internal quick-draw zippered pocket for a smartphone or a media player.
- Various-sized pockets are located around the bag, allowing you immediate access to your personal belongings.
- A side-pocket with top-securing strap allows you to connect a tripod/umbrella to your bag (best for Manfrotto Compact tripods' series).
- 3 Carrying options include a padded back-support with adjustable shoulder straps system, and a topcarry handle for an easy grip.
- 9 Embossed metal buckle and etched metal zipperheads provide a unique look and feel.