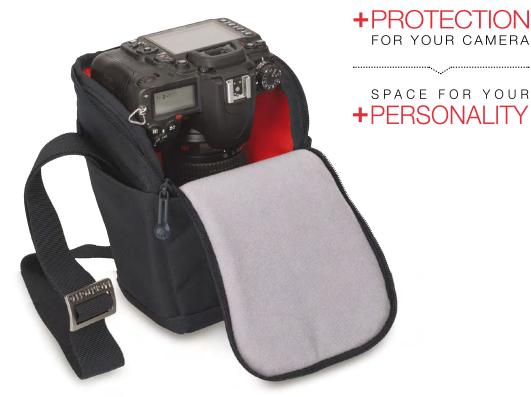

#### **BRAVO 30**

The Bravo-30 backpack is a multifunctional bag for everyday activity. It comes with a super protective removable camera insert that carries a DSLR/Mirrorless with attached standard zoom lens and additional lens, and a 13" laptop slip pocket.

- 1 Removable anti-shock camera insert fits a DSLR/ Mirrorless with attached standard zoom lens and additional lens, while bag holds personal gear.
- Remove the insert and you have a trendy everyday backpack.
- 3 Holds up to 13" laptop or any tablet inside a designated protective sleeve.
- Interior zipper pockets secure your valuable accessories.
- The bag's flap features an internal quick-draw zippered pocket for a smartphone or a media player.
- Various-sized pockets are located around the bag, allowing you immediate access to your personal belongings.
- A side-pocket with top-securing strap allows you to connect a tripod/umbrella to your bag (best for Manfrotto Compact tripods' series).
- 3 Carrying options include a padded back-support with adjustable shoulder straps system, and a topcarry handle for an easy grip.
- 9 Embossed metal buckle and etched metal zipperheads provide a unique look and feel.