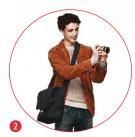

# **BACKPACKS**

Stile+ backpacks provide the best of both your worlds – they have been designed for stylish and comfortable carrying of daily stuff together with a highly protective insert which protects your photographic gear. Walking around town with a Stile+ backpack exudes urban chic, yet keeps your photographic gear well protected and easily accessible at all times.