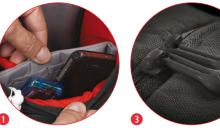

- 1 Removable anti-shock camera insert fits a DSLR/ Mirrorless with attached standard zoom lens and additional lens, while bag holds personal gear.
- Remove the insert and you have a trendy everyday backpack.
- 3 Holds up to 13" laptop or any tablet inside a designated protective sleeve.
- Interior zipper pockets secure your valuable accessories.
- The bag's flap features an internal quick-draw zippered pocket for a smartphone or a media player.
- Various-sized pockets are located around the bag, allowing you immediate access to your personal belongings.
- A side-pocket with top-securing strap allows you to connect a tripod/umbrella to your bag (best for Manfrotto Compact tripods' series).
- 3 Carrying options include a padded back-support with adjustable shoulder straps system, and a topcarry handle for an easy grip.
- 9 Embossed metal buckle and etched metal zipperheads provide a unique look and feel.