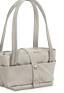

#### **DIVA 15**

Diva-15 tote is a stylish everyday bag, coming with a super protective removable camera insert that carries a Mirrorless camera with attached zoom lens and additional lens.

- 1 Removable anti-shock camera insert, fits a Mirrorless camera with attached zoom lens and additional lens, while bag holds personal stuff.
- 2 Remove the insert and you have a trendy everyday tote bag.
- 3 Holds up to 10" Notebook or Tablet.
- 4 Plenty of accessible pockets to organize your accessories, such as smartphone, wallet, keys, etc.
- 5 Etched metal zipper-heads provide a unique look

SPACE FOR YOUR +PERSONALITY

Shock

11.81"

L:21.5 cmW:13.5cm H:30 cm

5.31"

Water

Repellant

14.96"

luggage

12.2"

L:38 cm W:16 cm H:31 cm

6.3"

MB SV-TW-15DV

MB270113016