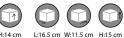

\*PERSONALITY

Shock Monopod Connection Repellant

13.78"

L:25 cm W:17 cm H:35 cm

12.2"

Laptop

Compatible

L:31 cm W:17.5cmH:36.5 cm

6.89"

luggage

MB SV-BP-30BB

BLACK

MB SV-BP-30DV