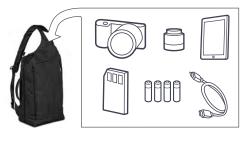

#### **BRAVO 30**

The Bravo-30 backpack is a multifunctional bag for everyday activity. It comes with a super protective removable camera insert that carries a DSLR/Mirrorless with attached standard zoom lens and additional lens, and a 13" laptop slip pocket.

- 1 Removable anti-shock camera insert fits a DSLR/ Mirrorless with attached standard zoom lens and additional lens, while bag holds personal gear.
- Remove the insert and you have a trendy everyday backpack.
- 3 Holds up to 13" laptop or any tablet inside a designated protective sleeve.
- Interior zipper pockets secure your valuable accessories.
- The bag's flap features an internal quick-draw zippered pocket for a smartphone or a media player.
- Various-sized pockets are located around the bag, allowing you immediate access to your personal belongings.
- A side-pocket with top-securing strap allows you to connect a tripod/umbrella to your bag (best for Manfrotto Compact tripods' series).
- 3 Carrying options include a padded back-support with adjustable shoulder straps system, and a topcarry handle for an easy grip.
- 9 Embossed metal buckle and etched metal zipperheads provide a unique look and feel.