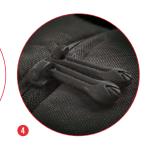

- 1 Removable anti-shock camera insert fits a DSLR/ Mirrorless with attached standard zoom lens and additional lens, while bag holds personal gear.
- Remove the insert and you have a trendy everyday backpack.
- 3 Holds up to 13" laptop or any tablet inside a designated protective sleeve.
- Interior zipper pockets secure your valuable accessories.
- The bag's flap features an internal quick-draw zippered pocket for a smartphone or a media player.
- Various-sized pockets are located around the bag, allowing you immediate access to your personal belongings.
- A side-pocket with top-securing strap allows you to connect a tripod/umbrella to your bag (best for Manfrotto Compact tripods' series).
- 3 Carrying options include a padded back-support with adjustable shoulder straps system, and a topcarry handle for an easy grip.
- 9 Embossed metal buckle and etched metal zipperheads provide a unique look and feel.