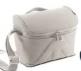

The Amica-50 shoulder bag is a stylish camera bag, which is extra padded to offer superior protection for DSLR with attached standard zoom lens, 2 additional lens and accessories.

- Interior pockets for valuable accessories.
- Exterior pockets for easy access.
- Easily carried over the shoulder.
- 4 Embossed metal buckle and etched metal zipperheads provide a unique look and feel.

SPACE FOR YOUR +PERSONALITY

10.63"

7.87"

L:25 cm W:12.5cm H:20 cm

4.92"

8.27"

6.30"

MB SV-SB-50BI