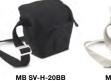

#### **VIVACE 10**

The Vivace-10 holster is a stylish, extra padded case with superior protection for your Mirrorless camera with attached zoom lens and additional accessories.

- Exterior pockets for valuable accessories.
- 2 Embossed metal buckle and etched metal zipperheads provide a unique look and feel.
- 3 Easily carried over the shoulder.

SPACE FOR YOUR +PERSONALITY

Water Repellant

4.53"

luggage

W:9 cm

3.54"

5.51"

6.50"

5.91"

MB SV-H-10BB

MB SV-H-10DV