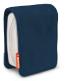

#### PICCOLO 3

The Piccolo-3 pouch is a small hard-shell case for compact point-and-shoot camera. Soft interior lining protects LCD screen, while durable & water repellent materials keep water out.

- 1 The outer frame is designed to provide impactprotection for camera.
- 2 Adjustable strap provides various carrying options (e.g. belt, neck etc.).

SPACE FOR YOUR +PERSONALITY

L:7.5 cm W:4 cm H:11 cm

1.57"

4.33"

Repellant

3.54"

L:9 cm W:5 cm H:12.5cm

1.97"

4.92"

MB SV-ZP-3BB

MB SV-ZP-3BI