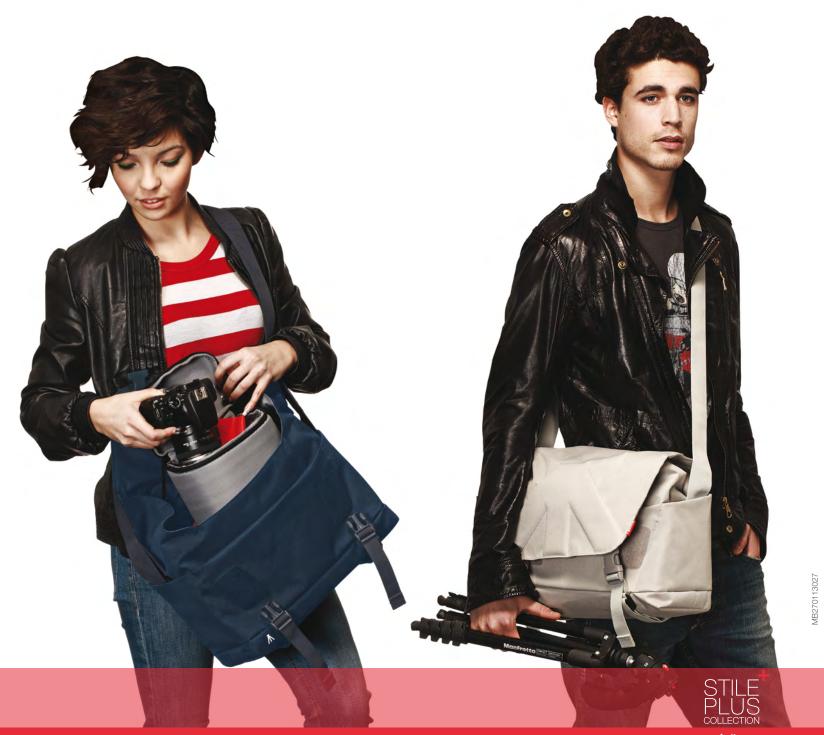

# SHOULDER BAGS

Stile+ shoulder bags and messenger bags, with their stylish urban design, are the perfect companion for a day out on the town. The messenger bags offer a highly protective removable insert which provides protection and versatility – camera bag or everyday bag – it's up to you. Other shoulder bags are double padded to keep your gear protected.

#### **ALLEGRA 10**

Allegra-10 messenger bag is a multifunctional everyday bag, with a super protective removable DSLR/Mirrorless camera insert and an 11" Notebook slip pocket. Insert carries a DSLR/Mirrorless camera with attached zoom lens and additional lens.

- Removable anti-shock camera insert fits a DSLR/ Mirrorless camera with attached zoom lens and additional lens, while bag holds personal gear.
- 2 Remove the insert and you have a trendy everyday messenger bag.
- 3 Fits up to 11" Notebook or Tablet inside a designated protective sleeve.
- 4 Interior zipper pockets secure your valuable accessories.
- 5 The bag's flap features an internal quick-draw zippered pocket for a smartphone or a media player.
- 6 Specially designed anti-rain flap.
- 1 Includes comfortable carrying handle which doubles as a trolley strap.
- 8 Embossed metal buckle and etched metal zipperheads provide a unique look and feel.