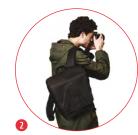

#### **BRAVO 30**

The Bravo-30 backpack is a multifunctional bag for everyday activity. It comes with a super protective removable camera insert that carries a DSLR/Mirrorless with attached standard zoom lens and additional lens, and a 13" laptop slip pocket.

- 1 Removable anti-shock camera insert fits a DSLR/ Mirrorless with attached standard zoom lens and additional lens, while bag holds personal gear.
- Remove the insert and you have a trendy everyday backpack.
- 3 Holds up to 13" laptop or any tablet inside a designated protective sleeve.
- Interior zipper pockets secure your valuable accessories.
- The bag's flap features an internal quick-draw zippered pocket for a smartphone or a media player.
- Various-sized pockets are located around the bag, allowing you immediate access to your personal belongings.
- A side-pocket with top-securing strap allows you to connect a tripod/umbrella to your bag (best for Manfrotto Compact tripods' series).
- 3 Carrying options include a padded back-support with adjustable shoulder straps system, and a topcarry handle for an easy grip.
- 9 Embossed metal buckle and etched metal zipperheads provide a unique look and feel.