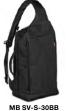

#### **BRIO 30**

Brio-30 sling is a multifunctional bag for everyday activity, It comes with a super protective removable camera insert that carries a DSLR with attached zoom lens and additional lens.

- 1 Removable anti-shock camera insert fits a DSLR with attached zoom lens and additional lens, while bag holds personal gear.
- 2 Remove the insert and you have a trendy everyday
- 3 Holds up to 13" laptop inside a designated protective
- 4 Interior zipper pockets secure your valuable accessories.
- 5 Zipped exterior pockets for personal gear.
- 6 Carrying options include padded back support + side-carry handle + stabilizing side strap for adjusting weight.
- 1 Etched metal zipper-heads provide a unique look and feel.