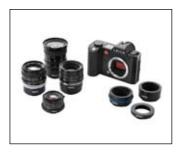

## Leica SL adapters from NOVOFLEX

The new Leica SL enlarges the lineup of todays mirrorless system cameras. With the launch of this new camera, NOVOFLEX, as one of the first manufacturers worldwide is presenting a series of lens adapters, which enable the use of existing lenses with the new Leica SL. Thus, a huge quantity of lenses is available for this new camera right from the start.

Leica-R photographers will like the new LET/LER-adapter which is offering a direct connection of the high-quality Leica R-type lenses.

The following adapters are available:

| Bayonet mount         | Order codes |
|-----------------------|-------------|
| Canon FD              | LET/CAN     |
| Contax/Yashica        | LET/CONT    |
| Leica M               | LET/LEM     |
| Leica R               | LET/LER     |
| Minolta MD und MC     | LET/MIN-MD  |
| M42                   | LET/CO      |
| Nikon F               | LET/NIK     |
| NOVOFLEX A-Mount      | LETA        |
| Olympus OM            | LET/OM      |
| Pentax K              | LET /PENT   |
| Sony Alpha/Minolta AF | LET/MIN-AF  |
| 39 mm screw mount     | LETLEI      |